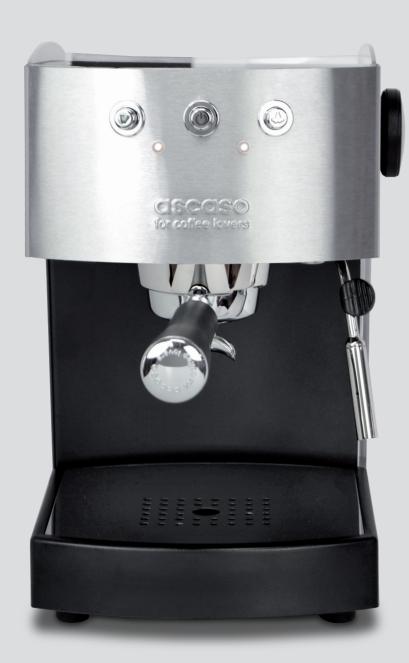

## ARC

Simplicity and efficiency

An Intermediate model. It is equipped the same technical features as our Dream model. Manufactured with the highest quality materials (stainless steel and brass) and a metallic body.

## MAIN FEATURES

Thermoblock group.
Professional group.State-of-the-art technology.
Healthy 100%, great thermal stability, clean water, less lime, unlimited steam, ...