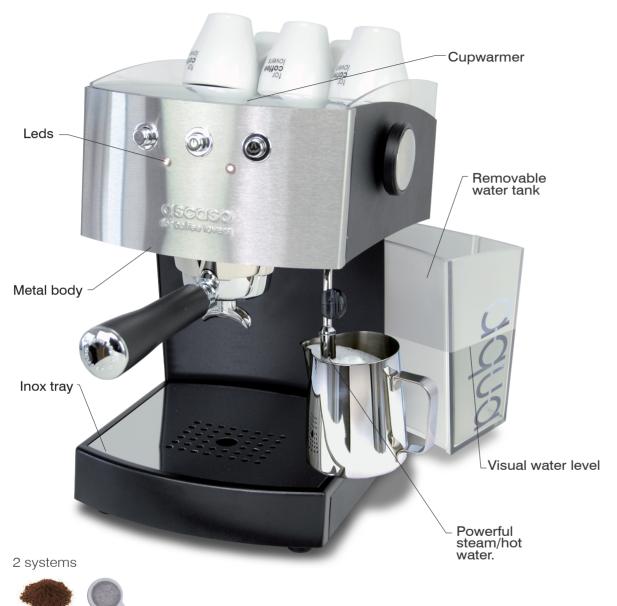

## ARC

Simplicity and efficiency

An Intermediate model. It is equipped the same technical features as our Dream model. Manufactured with the highest quality materials (stainless steel and brass) and a metallic body.

## MAIN FEATURES

Thermoblock group.
Professional group.State-of-the-art technology.
Healthy 100%, great thermal stability, clean water, less lime, unlimited steam, ...

## **MODELS**

ARC PM

ARC PF

| TECHNICAL DATA          | Basic       |
|-------------------------|-------------|
| Dimensions (mm)         | 220/320/280 |
| Power (W)               | 1050        |
| Weight (kg)             | 9           |
| Water capacity (L)      | 2           |
| Body                    | Metal+Inox  |
| Pump pressure (atm)     | 20          |
| Thermostat coffee/steam | 98º/165º    |