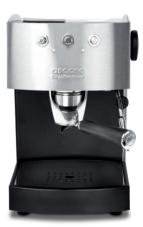

## ARC

Simplicity and efficiency

An Intermediate model. It is equipped the same technical features as our Dream model. Manufactured with the highest quality materials (stainless steel and brass) and a metallic body.

## **MODELS**

ARC PM

ARC PF

| TECHNICAL DATA          | Basic       |
|-------------------------|-------------|
| Dimensions (mm)         | 220/320/280 |
| Power (W)               | 1050        |
| Weight (kg)             | 9           |
| Water capacity (L)      | 2           |
| Body                    | Metal+Inox  |
| Pump pressure (atm)     | 20          |
| Thermostat coffee/steam | 98º/165º    |