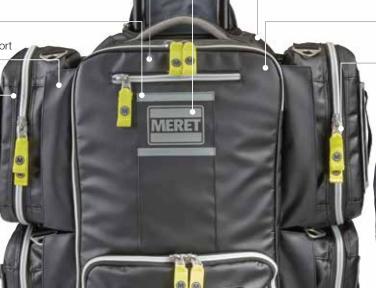

Field tested roller bag with durable telescoping extension handle

Constructed from incredibly durable, waterproof, wipe-clean black tarpaulin

Reflective Paneling -

TS2-Ready™ hideaway zippers support up to 4 optional side modules

Double stitching on all stress points

COMFORT-GRIP carry handles on sides of bag

Increased size supports All-In-One VIPR O2 systems

Reflective logos

All compartments have air dry capability

Inner foam construction maintains shape and protects contents

Custom MERET zipper pullers

Optional protective travel sleeve (p/n M5107-PC)

Three external pockets for quick access

TS2 Ready<sup>™</sup> for up to 2 removable DEEP STUFF Pockets, 4 removable STICKIT STRIPS, or combinations of both 1 DEEP STUFF pocket, 2 STICKIT Strips included