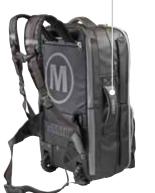

## (Multi Use Large Equipment) Response Bag (TS2 Ready™)

The all new MULE™ PRO is the perfect BLS/ ALS bag for the first responder who wants an organized solution for their equipment with options. The MULE™ PRO is the foundation for a system of TS-Ready™ first responder bags that are interchangeable, enabling the first responder to attach additional, optional modules to the bag's sides depending on the team's requirements. The MULE™ PRO Total System provides you an organized solution to rapidly access the tools you need to save lives.

Field tested roller bag with durable telescoping extension handle

Constructed from incredibly durable, waterproof, wipe-clean black tarpaulin

Reflective Paneling -

TS2-Ready™ hideaway zippers support up to 4 optional side modules

Double stitching on all stress points

COMFORT-GRIP carry handles on sides of bag

Increased size supports All-In-One VIPR O2 systems

Reflective logos

All compartments have air dry capability

Inner foam construction maintains shape and protects contents