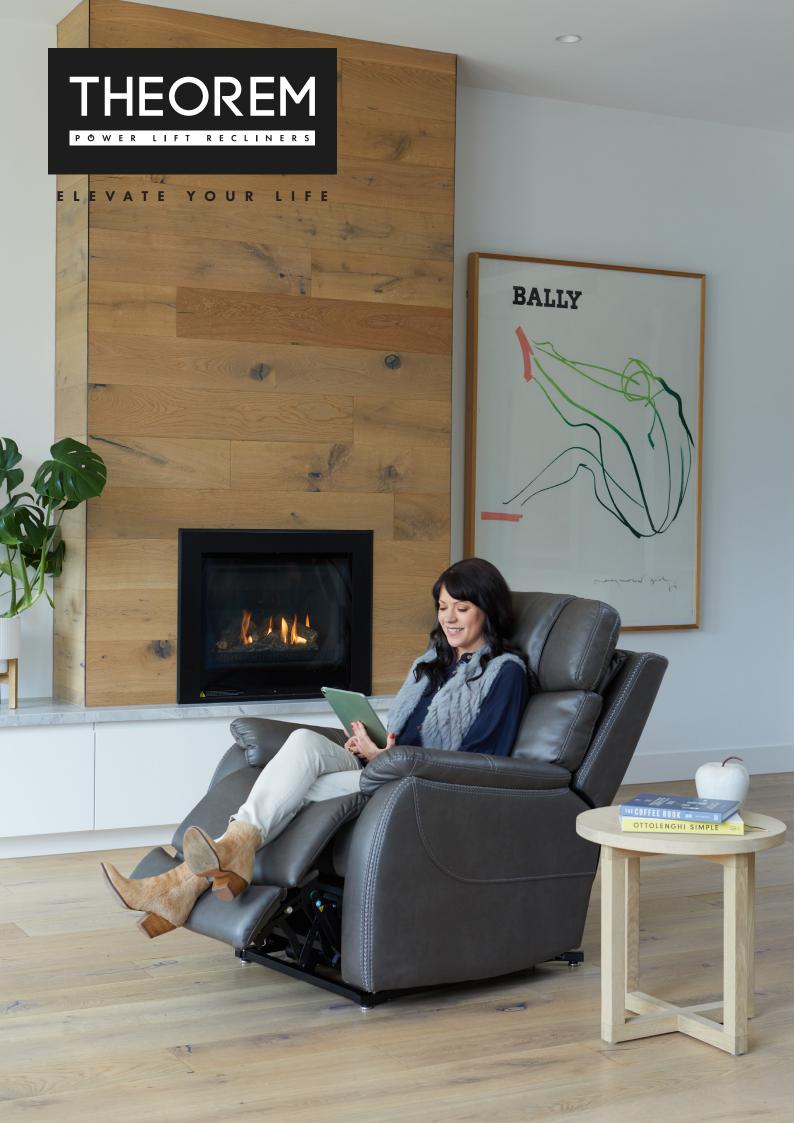

## Classic comfort, modern convenience.

Theorem Power Lift Recliners proudly presents the worlds first five motor, app controlled power lift recliner with Zero gravity. Featuring adjustable aircraft style power headrest, power lumbar support, cutting edge cosmetic design and unrivalled comfort. Inspired by the need for contemporary designed motion furniture incorporated with premium technology that allows users to customise their seating requirements with the touch of a button. This truly innovative power lift recliner takes relaxation to a whole new level. Step into a world of practical luxury – Experience Theorem Power Lift Recliners latest innovation today at your local retail outlet.

Theorem

Download the Theorem Concepts App for remote-free control

IOS and Android Friendly

ELEVATE YOUR LIFE