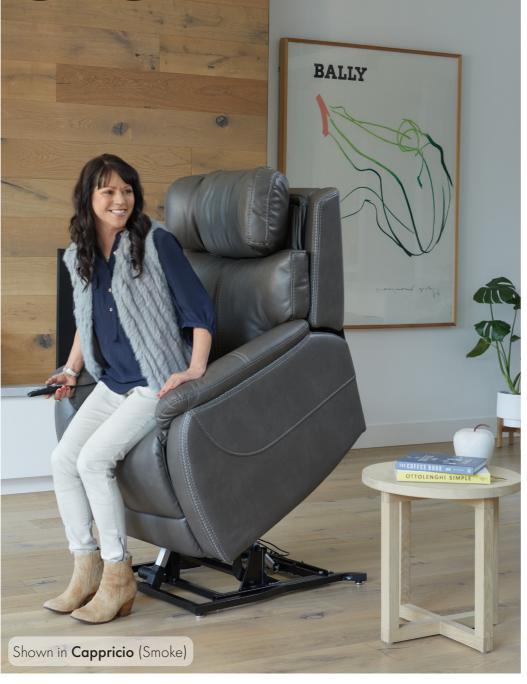

## Classic comfort, modern convenience.

Theorem Power Lift Recliners proudly presents the worlds first five motor, app controlled power lift recliner with Zero gravity. Featuring adjustable aircraft style power headrest, power lumbar support, cutting edge cosmetic design and unrivalled comfort. Inspired by the need for contemporary designed motion furniture incorporated with premium technology that allows users to customise their seating requirements with the touch of a button. This truly innovative power lift recliner takes relaxation to a whole new level. Step into a world of practical luxury – Experience Theorem Power Lift Recliners latest innovation today at your local retail outlet.