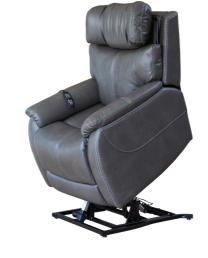

## Classic comfort, modern convenience.

Theorem Power Lift Recliners proudly presents the worlds first five motor, app controlled power lift recliner with Zero gravity. Featuring adjustable aircraft style power headrest, power lumbar support, cutting edge cosmetic design and unrivalled comfort. Inspired by the need for contemporary designed motion furniture incorporated with premium technology that allows users to customise their seating requirements with the touch of a button. This truly innovative power lift recliner takes relaxation to a whole new level. Step into a world of practical luxury – Experience Theorem Power Lift Recliners latest innovation today at your local retail outlet.

| Weight Capacity | 158.7kg                        |
|-----------------|--------------------------------|
| Seat Width      | 53.3cm                         |
| Seat Depth      | 48.2cm                         |
| Seat-to-Floor   | 49.5cm                         |
| Chair Width     | 78.7cm                         |
| Chair Depth     | 101.6cm                        |
| Chair Height    | 106.6cm                        |
| Operation       | App Control &<br>USB Hand Wand |