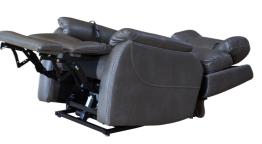

## Classic comfort, modern convenience.

Theorem Power Lift Recliners proudly presents the worlds first five motor, app controlled power lift recliner with Zero gravity. Featuring adjustable aircraft style power headrest, power lumbar support, cutting edge cosmetic design and unrivalled comfort. Inspired by the need for contemporary designed motion furniture incorporated with premium technology that allows users to customise their seating requirements with the touch of a button. This truly innovative power lift recliner takes relaxation to a whole new level. Step into a world of practical luxury – Experience Theorem Power Lift Recliners latest innovation today at your local retail outlet.

| Weight Capacity | 158.7kg                        |
|-----------------|--------------------------------|
| Seat Width      | 53.3cm                         |
| Seat Depth      | 48.2cm                         |
| Seat-to-Floor   | 49.5cm                         |
| Chair Width     | 78.7cm                         |
| Chair Depth     | 101.6cm                        |
| Chair Height    | 106.6cm                        |
| Operation       | App Control &<br>USB Hand Wand |