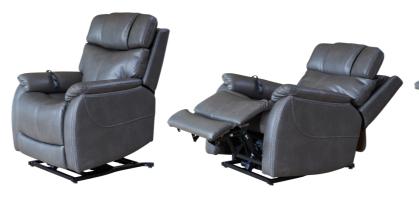

## Classic comfort, modern convenience.

Theorem Power Lift Recliners proudly presents the worlds first five motor, app controlled power lift recliner with Zero gravity. Featuring adjustable aircraft style power headrest, power lumbar support, cutting edge cosmetic design and unrivalled comfort. Inspired by the need for contemporary designed motion furniture incorporated with premium technology that allows users to customise their seating requirements with the touch of a button. This truly innovative power lift recliner takes relaxation to a whole new level. Step into a world of practical luxury – Experience Theorem Power Lift Recliners latest innovation today at your local retail outlet.

| Weight Capacity | 158.7kg                        |
|-----------------|--------------------------------|
| Seat Width      | 53.3cm                         |
| Seat Depth      | 48.2cm                         |
| Seat-to-Floor   | 49.5cm                         |
| Chair Width     | 78.7cm                         |
| Chair Depth     | 101.6cm                        |
| Chair Height    | 106.6cm                        |
| Operation       | App Control &<br>USB Hand Wand |