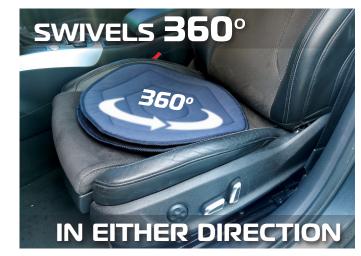

### FEATURES

- Low friction cushion layer allows the user to effortlessly swivel in their seated position to assist maneuvering into or out of a vehicle seat or chair
- Non-slip base to prevent movement
- Plush fabric with generous padding for maximum comfort
- Minimises exertion and the likelihood of injury and improves the angle of access to or from mobility equipment
- Swivels 360 degrees in either direction
- Lightweight and portable