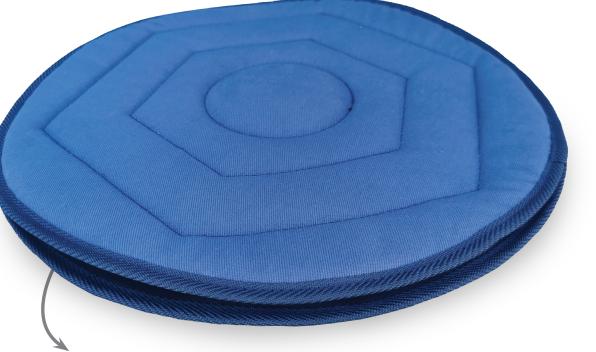

# SWIVEL CUSHION RGCCAR

### FEATURES

- Low friction cushion layer allows the user to effortlessly swivel in their seated position to assist maneuvering into or out of a vehicle seat or chair
- Non-slip base to prevent movement
- Plush fabric with generous padding for maximum comfort
- Minimises exertion and the likelihood of injury and improves the angle of access to or from mobility equipment
- Swivels 360 degrees in either direction
- Lightweight and portable