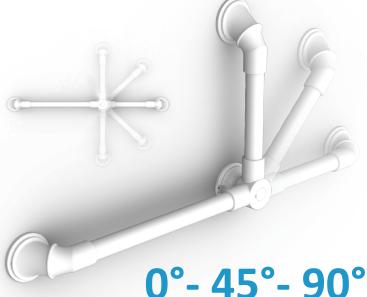

## MULTI ANGLE GRAB RAIL

RG5905: GRAB RAIL RG5906: GRAB RAIL EXTENSION

## **FEATURES**

Ideal for use in Shower / Toilet / Bathroom / Steps

2 Section Grab Rail: 305mm(12") - 460mm (18") Grab Rail Extension(s): 610mm (24") can be incorporated to create multiple section grab rails

Grab rail to be set a various angles (0° / 45° / 90°)

Ø32mm tube with ribbed contour at rear for grip

150mm / 300mm (475mm Extension) hand grip

Strong construction (Metal / Plastic combined)