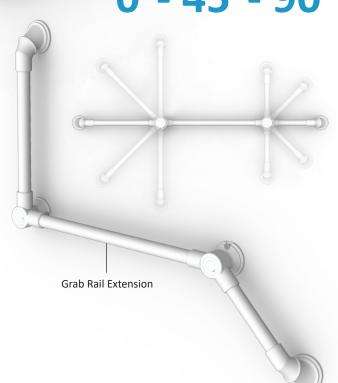

## MULTI ANGLE GRAB RAIL

RG5905: GRAB RAIL RG5906: GRAB RAIL EXTENSION

## **FEATURES**

Ideal for use in Shower / Toilet / Bathroom / Steps

2 Section Grab Rail: 305mm(12") - 460mm (18") Grab Rail Extension(s): 610mm (24") can be incorporated to create multiple section grab rails

Grab rail to be set a various angles (0° / 45° / 90°)

Ø32mm tube with ribbed contour at rear for grip

150mm / 300mm (475mm Extension) hand grip

Strong construction (Metal / Plastic combined)