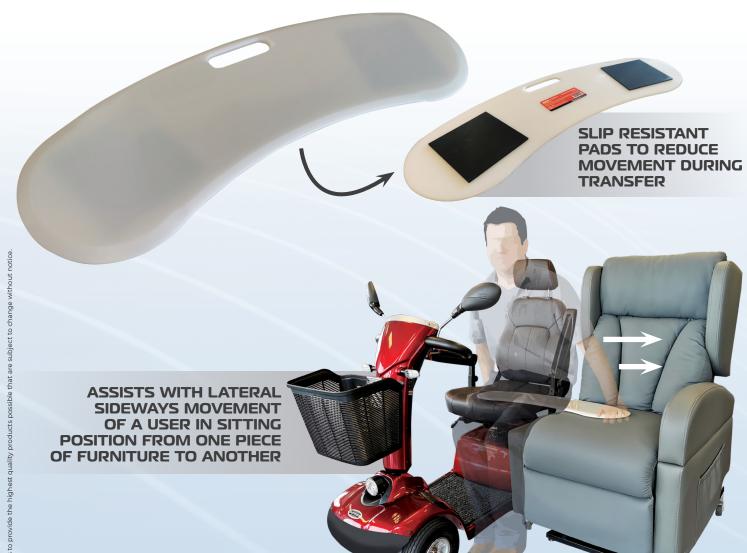

## ASK FOR THE BRAND

FEATURES

- Transfer board assists with lateral sideways movement of a user in sitting position from one piece of furniture to another.
- Waterproof transfer board can be used in a wet area
- Two slip resistant pads to reduce movement during transfer
- The arc shape enables a variety of positioning options
- Can be used for transfers from bed to chair, wheelchair, shower commode, etc.
- 60° angle lead in top edge on transfer board

#### SPECIFICATIONS

Overall Dimensions: L: 710mm x W: 220mm x H: 10mm Product weight: 1.5kg Max. Load: 130kg - when gap is 200 - 300mm 180kg - when gap is less than 200mm

Please contact **REDGUM Brand** if you require further information on this product