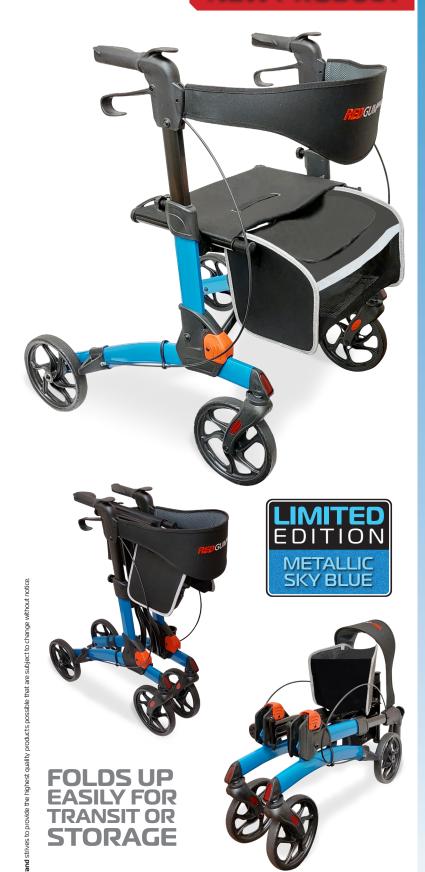

# **EASY FOLD**SEAT WALKER

**RG4403** 

#### **FEATURES**

- Height adjustable handles
- Ergonomic rubber handgrips
- User friendly loop brake handles
- Soft touch hand brake
- Padded mesh seating
- Padded Backrest
- Removable storage bag
- Side and front reflectors
- Large wheels for excellent mobility
- Locking seat clip to assist in folding up easily for transit or storage

#### **SPECIFICATIONS**

(All dimensions shown are nominal)

- Overall: 700mm (L) x 680mm (W)x 880mm (H) (at lowest setting)
- Overall folded: 780mm (L) x 230mm (W)x 280mm (H)
- Handle Height: **880 980mm** (5 settings)
- Seat: 480mm (W) x 240mm (D) x550mm (H) (floor to seat)
- Wheel Diameter: Ø200mm / 8"
- Under Seat Carry Bag: 370mm (W) x220mm (D) x 200mm (H)
- Product Weight: 8.5kg
- Maximum User Weight: 136kg
- Maximum Bag Loading Weight: **5kg**