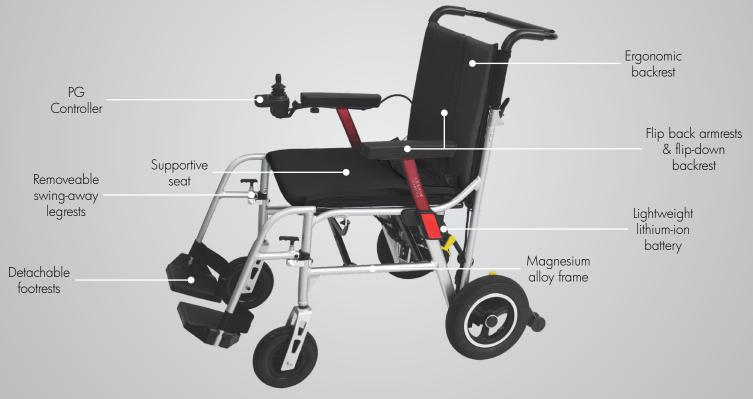

Lexham Mobility introduces a new lightweight and durable magnesium alloy power wheelchair. The compact and powerful P-16 Pro Lite marks a significant shift in transport-friendly mobility, benefitting from an easy-fold design and a disassembled weight of just 14.8 kgs (without battery and legrests). Wherever your journey takes you, the tough, portable, and stylish Pro Lite is sure to deliver a new level of convenience and functionality.