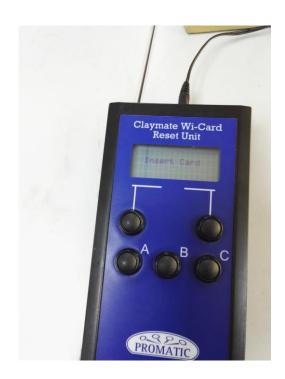

See the USB CHP Manual page 10 for more information.

Club House Programmer Shown. Procedure is similar for all Wi Units, except you will be asked to Press F1 Button.

Remove FTR Card

Display Shows;

Re-apply FTR Card for 5 seconds and then Remove FTR Card

After 30 Seconds Wi Unit is back to First Time Run condition.

You should now refer to the Wi Card individual Manual(s) supplied for Initial setting up of the WI Units.