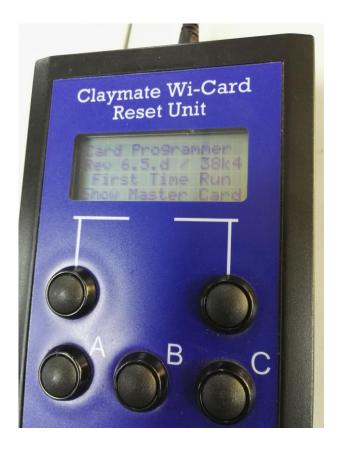

After 30 Seconds Wi Unit is back to First Time Run condition.

You should now refer to the Wi Card individual Manual(s) supplied for Initial setting up of the WI Units.