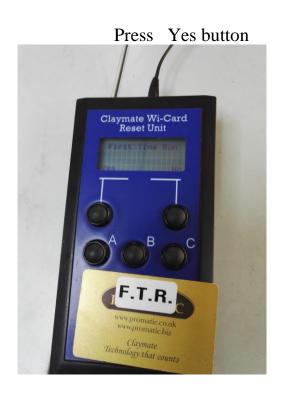

See the USB CHP Manual page 10 for more information.

Club House Programmer Shown. Procedure is similar for all Wi Units, except you will be asked to Press F1 Button.

Remove FTR Card

Display Shows;

Re-apply FTR Card for 5 seconds and then Remove FTR Card