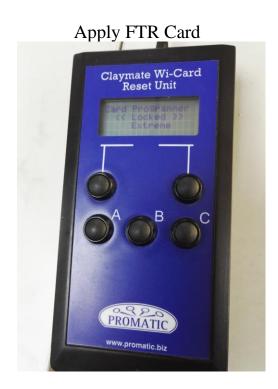

## Using a Force First Time Run (FTR) Card.

You can create a local FTR card on the USB Club House Programmer (CHP) in the C Extended Menu section, using a Customer Card from your shooting ground.

It is very important that the FTR card is not mixed up with your normal Wicards

See the USB CHP Manual page 10 for more information.

Club House Programmer Shown. Procedure is similar for all Wi Units, except you will be asked to Press F1 Button.

Remove FTR Card

Display Shows;

Re-apply FTR Card for 5 seconds and then Remove FTR Card