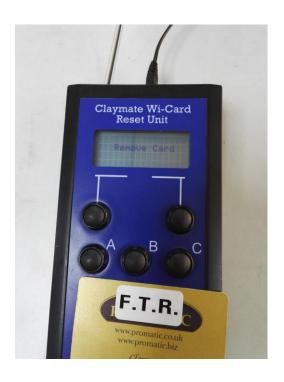

See the USB CHP Manual page 10 for more information.

Club House Programmer Shown. Procedure is similar for all Wi Units, except you will be asked to Press F1 Button.

Remove FTR Card

Display Shows;

Re-apply FTR Card for 5 seconds and then Remove FTR Card