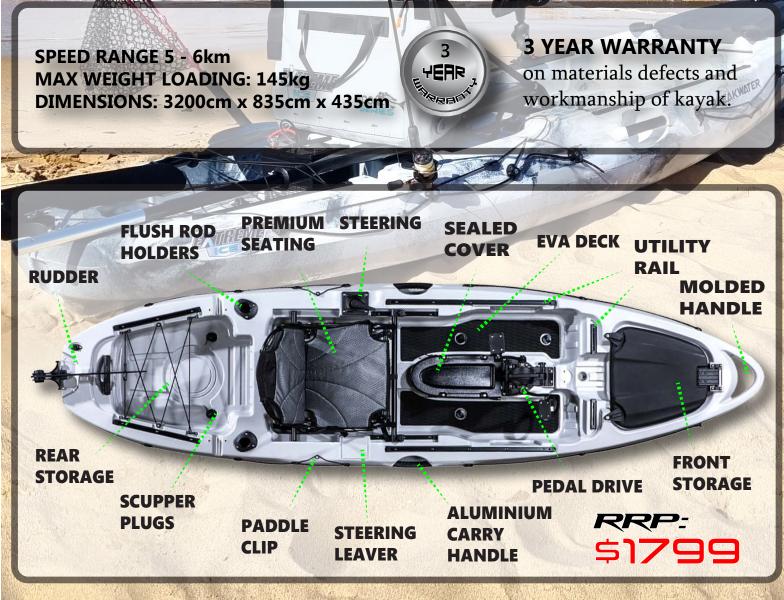

## MATRIX PROIDGEN

The new 2021 Matrix Pro Gen 2 has been further advanced with some new upgrades and modifications to further improve your kayaking experience.

It is now easier then ever to access desired fishing locations without exerting all of your energy paddling. With the latest in advanced propelled driven technologies, you can enjoy smooth, quiet and fluent Pedaling. Otherwise you may want to take to the water with the new electric powered motors,

developed to match the Matrix Pro kayaks perfectly. With 5 variant speeds forward and 2 reverse setings. The choice is all yours, both pedal drive and electric powered have there own advantages!

With a spacious cockpit and premium adjustable aluminium mesh seating, you have all the comfort and freedom for an amazing day on the water.

The upgraded rudder system will turn you sharper then ever before, helping in them tight rugged fishing spots. Another inclusion is the drop down and retreivable rudder system, also easily accessible from your seated position.