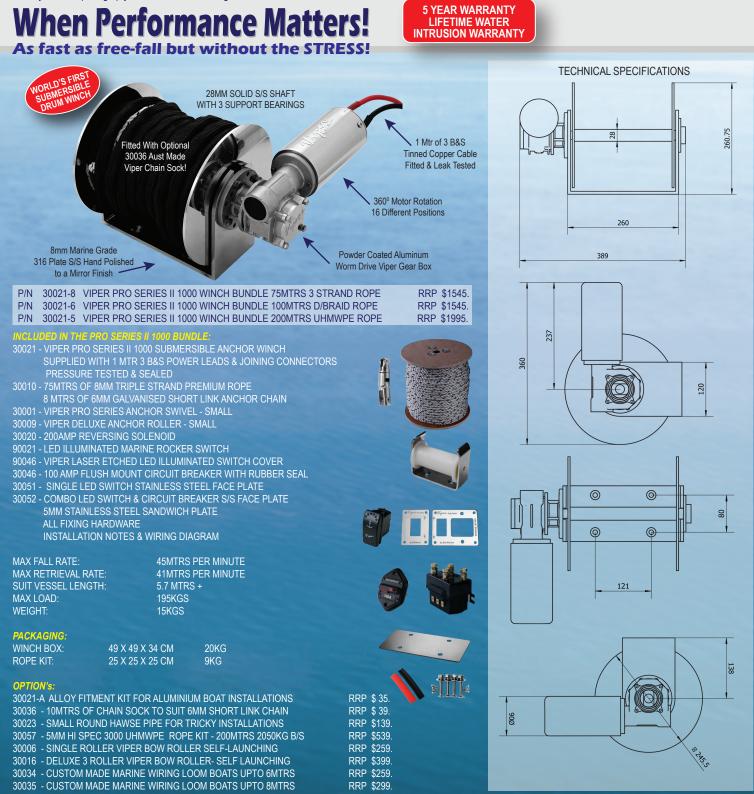

## Viper PRO SERIES II 1000 ELECTRIC ANCHOR WINCH BUNDLE

## Introducing The World's First Submersible Stainless Steel Anchor Winch!

The Viper Pro Series II has set new standards in anchoring systems. Its marine grade stainless steel electric submersible motor has made it one of best selling anchor winch in Australia. With a fall rate of 45 meters per minute and a retrieval rate of over 40mtrs per minute the Viper will ensure you get onto your GPS mark, first time, every time! With unsurpassed Viper reliability, it has twice the torque of a conventional drum winch, 3 stainless steel support bearings on the 1 piece solid shaft and a 90 degree welded housing bracket which closes up the gap between your drum preventing your rope from jamming between the two. With also a life time warranty against water intrusion, and a bullet proof 5-year Viper performance warranty, you can't go past a Viper. Now supplied with everything you need to install it, including a 5mm stainless steel sandwich bracket, all required stainless steel bolts/screws and 2 face plates depending on dash room. All you have to add is your own cabling or our custom made Bell Marine tinned copper wiring loom, you will never have to break your back pulling up your anchor and chain again!