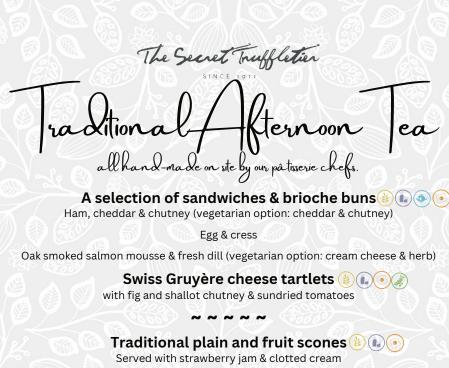

made with Soloman Islands cacao

Citrus financier

with a zing of fresh lime, lemon & orange zest

Chocolate & rose macaroons (1)

Chocolate cacao pod; discover our secret truffles inside:

Cacao pod containing a smooth orange, almond & hazelnut praline 👔



Passionfruit & honey cube Dark Colombian cube ( )

Creamy Swiss 34% milk chocolate miniature baton 🌑 🍪

FISH: EGG: NUTS: MILK: SOYA: Allergens: GLUTEN: (👙



## ~ ~ ~ Your choice of Teapigs Tea or Coffee ~ ~ ~

**Coffee** Cafetière of freshly ground coffee or decaf coffee

**Tea** Teapigs signature blend is made with a delicious combination of three black tea leaves: a gutsy Assam, a mellow Ceylon and a powerful Rwandan to give a balanced, malty, zesty alliance

**Decaf Tea** Just like Teapigs classic brew, using the CO2 method t