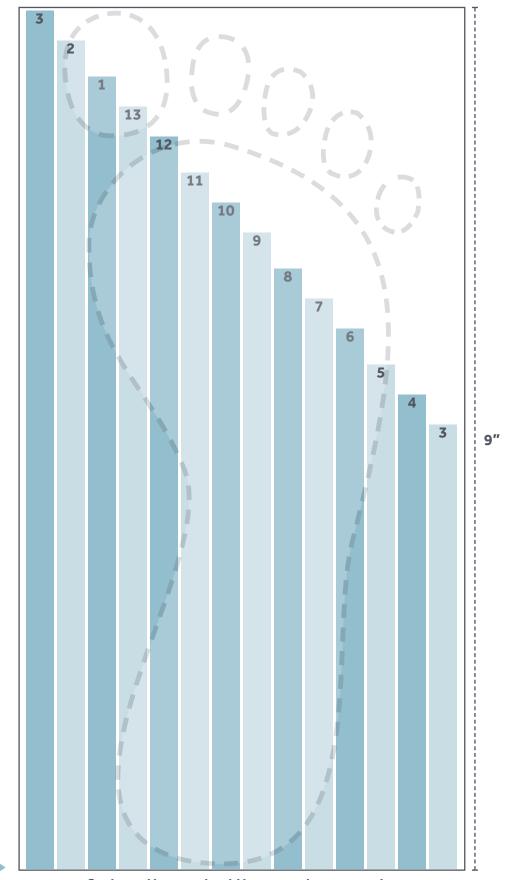

## accuracy check

Before using this sizing chart, be sure it has printed to scale by measuring the box with a ruler. The height of the box should be 9". If the measurement is not correct, please check your print settings and make sure the page scaling option is set to 'none'. If problems persist, please feel free to give our customer service representatives a call for assistance.

## **▶** instructions

For an accurate fit, please follow these guidelines carefully:

- Socks and braces should be worn when measuring.
- Place this sizing chart on a hard flooring surface, and have you child place their heel at the bottom of the chart, where indicated.
- Remember to always measure both feet and order the shoe that fits the larger of the two.

Socks and braces should be worn when measuring

place heel here