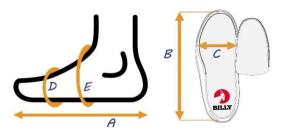

BILLY Mid Tops,
Perf Low Tops
& Gore Low Tops

<sup>\*</sup> By removing the inserts inside the shoes, the circumferences will increase 1/2" - 9/16" (1.3cm - 1.4cm) depending on the shoe size selected.

| Α | Actual foot or brace length                  |
|---|----------------------------------------------|
| В | Actual shoe footbed length                   |
| С | Actual shoe footbed width at ball of foot    |
| C | Trouble to the driver at least of the driver |
| D | Circumference inside shoe at ball of foot*   |
| Е | Circumference inside shoe near ankle*        |