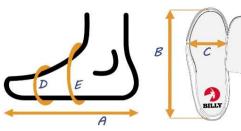

<sup>\*</sup> By removing the inserts inside the shoes, the circumferences will increase 1/2" - 9/16" (1.3cm - 1.4cm) depending on the shoe size selected.

| Α | Actual foot or brace length                |
|---|--------------------------------------------|
| В | Actual shoe footbed length                 |
| С | Actual shoe footbed width at ball of foot  |
| D | Circumference inside shoe at ball of foot* |
| E | Circumference inside shoe near ankle*      |