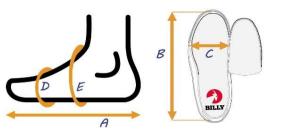

<sup>\*\*</sup> The measurements shown here were taken with the laces loosely tied. The laces provide adjustability at the "E" location. Tighten laces to achieve desired fit.

| Α | Actual foot or brace length                |
|---|--------------------------------------------|
| В | Actual shoe footbed length                 |
| С | Actual shoe footbed width at ball of foot  |
| D | Circumference inside shoe at ball of foot* |
| Ε | Circumference inside shoe near ankle*      |