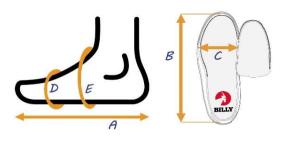

| Α | Actual foot or brace length                |
|---|--------------------------------------------|
| В | Actual shoe footbed length                 |
| С | Actual shoe footbed width at ball of foot  |
| D | Circumference inside shoe at ball of foot* |
| Е | Circumference inside shoe near ankle*      |