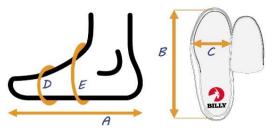

BILLY Mid Tops,
Perf Low Tops
& Gore Low Tops

<sup>\*</sup> By removing the inserts inside the shoes, the circumferences will increase 1/2" - 9/16" (1.3cm - 1.4cm) depending on the shoe size selected.

| Α | Actual foot or brace length                  |
|---|----------------------------------------------|
| В | Actual shoe footbed length                   |
| С | Actual shoe footbed width at ball of foot    |
| C | Trouble to the driver at least of the driver |
| D | Circumference inside shoe at ball of foot*   |
| Е | Circumference inside shoe near ankle*        |