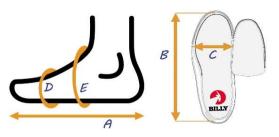

| Α | Actual foot or brace length                |
|---|--------------------------------------------|
| В | Actual shoe footbed length                 |
| С | Actual shoe footbed width at ball of foot  |
| D | Circumference inside shoe at ball of foot* |
| E | Circumference inside shoe near ankle*      |