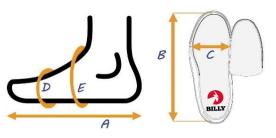

| Α | Actual foot or brace length                |
|---|--------------------------------------------|
| В | Actual shoe footbed length                 |
| С | Actual shoe footbed width at ball of foot  |
| D | Circumference inside shoe at ball of foot* |
| E | Circumference inside shoe near ankle*      |