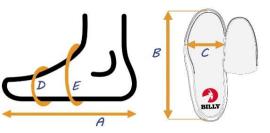

| Α | Actual foot or brace length                |
|---|--------------------------------------------|
| В | Actual shoe footbed length                 |
| С | Actual shoe footbed width at ball of foot  |
| D | Circumference inside shoe at ball of foot* |
| Е | Circumference inside shoe near ankle*      |