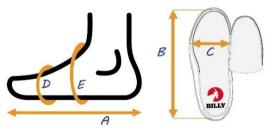

| Α | Actual foot or brace length                |
|---|--------------------------------------------|
| В | Actual shoe footbed length                 |
| С | Actual shoe footbed width at ball of foot  |
| D | Circumference inside shoe at ball of foot* |
| Е | Circumference inside shoe near ankle*      |