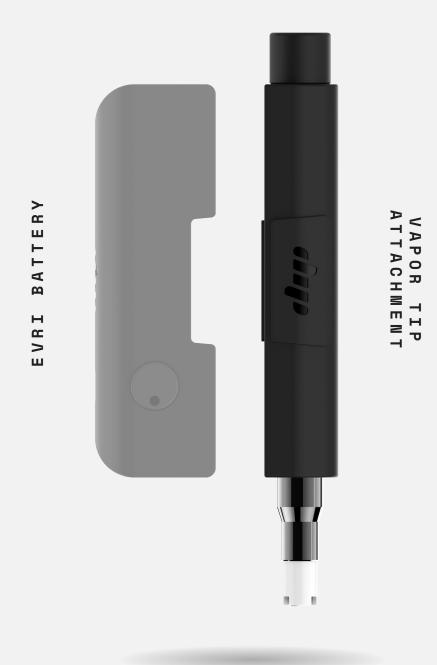

#### EVRI VAPOR TIP ATTACHMENT

## Introduction

EVRI by Dip Devices is a multi-functional consumption solution. EVRI features a universal battery that magnetically connects to EVRI attachments. EVRI attachments will evolve as consumption does, so the battery will never be obsolete!

The Vapor Tip Attachment allows consumption of concentrate directly from its container.