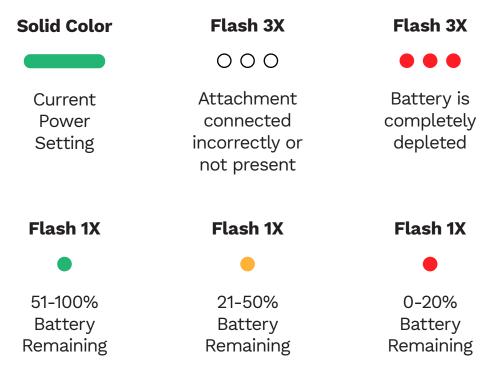

#### **Indicator Codes**

While in use: solid color indicating current power setting

When attachment connected incorrectly or not present: 3 white flashes

When battery is completely depleted: 3 red flashes

When attachment connected correctly:

indicator light will flash once, either:

Green - 51-100% battery remaining

Yellow - 21-50% battery remaining

Red - 0-20% battery remaining