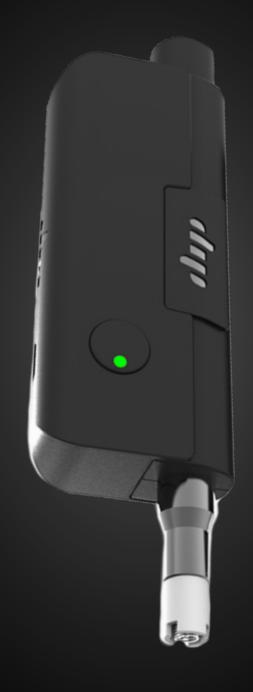

#### EVRI VAPOR TIP ATTACHMENT

The Vapor Tip Attachment allows consumption of concentrate directly from its container.