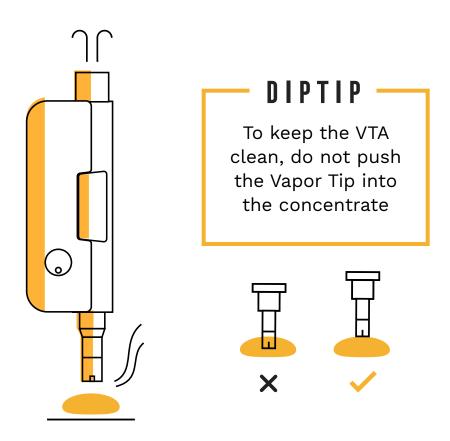

The Vapor Tip Attachment allows consumption of concentrate directly from its container.

## **Basic Usage**

2 Hold down the button to power the atomizer.

While holding the button, lightly touch the Vapor Tip to your concentrate.

Inhale VERY lightly.