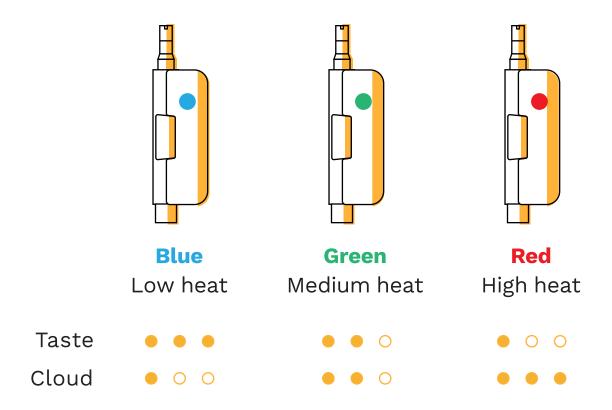

## **Power Settings**

- 1. To change the power setting on EVRI, press the button 3 times quickly.
- 2. The indicator will blink 3 times to show the new setting.
- **3.** The recommended setting for this attachment is the **GREEN** power setting (3.4 V)