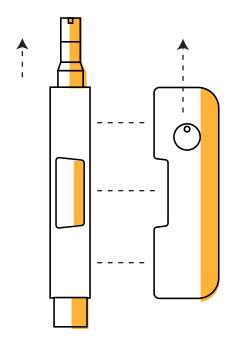

## **Basic Usage**

2 Hold down the button to power the atomizer.

While holding the button, lightly touch the Vapor Tip to your concentrate.

Inhale VERY lightly.