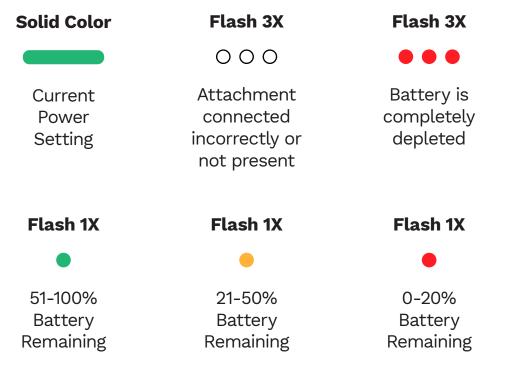

#### When an attachment is connected, the indicator light will flash once, either:

Green: 51-100% battery remaining

Yellow: 21-50% battery remaining

Red: 0-20% battery remaining

## **Indicator Codes**

While in use: solid color indicating current power setting

When attachment connected incorrectly or not present: 3 white flashes

When battery is completely depleted: 3 red flashes

When attachment connected correctly:

indicator light will flash once, either:

Green - 51-100% battery remaining

Yellow - 21-50% battery remaining

Red - 0-20% battery remaining