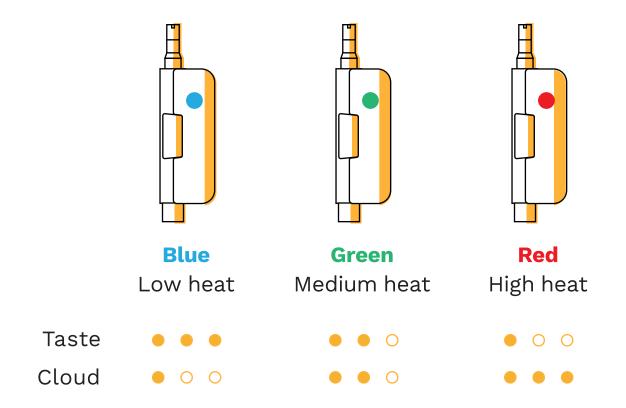

# **Power Settings**

To change the temperature setting, press the button 3 times quickly.