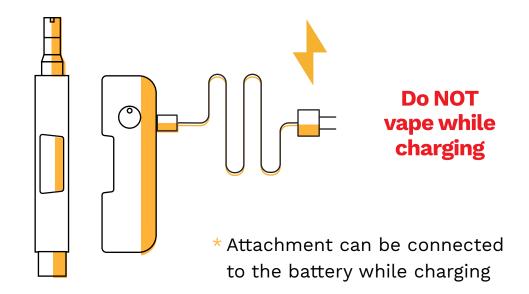

# **Charging**

- 1. Fully charge the battery out of the box.
- **2.** Plug the charging cable into the micro-USB port to begin charging. The indicator light will turn red when the EVRI begins charging.
  - Fully deplete battery prior to charging EVRI.
- 3. The indicator light will turn green when the EVRI is fully charged.

## **Safety**

(Read the following safety recommendations before using EVRI)

- **1.** Do not use EVRI while charging.
- 2. Only use this vaporizer with legal, safe, and natural concentrates.
- **3.** Do not expose EVRI to water or other liquids.
- **4.** Be sure to turn EVRI off (5 quick button clicks) when you are done using it.
- **5.** Improper use, changes, or modifications to EVRI voids the warranty and could cause damage or physical harm.