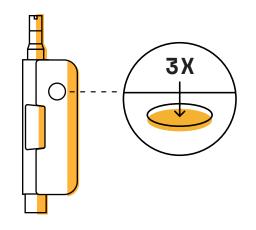

# **Power Settings**

To change the temperature setting, press the button 3 times quickly.