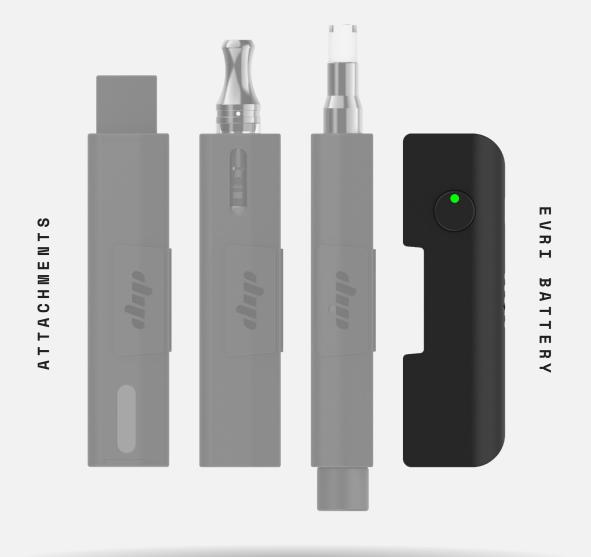

# Introduction

EVRI by Dip Devices is a multi-functional consumption solution. EVRI features a universal battery that magnetically connects to EVRI attachments. EVRI attachments will evolve as consumption does, so the battery will never be obsolete!

### In the Box

- 1. EVRI Battery
- 2. Micro-USB Charging Cable
- 3. Information Card