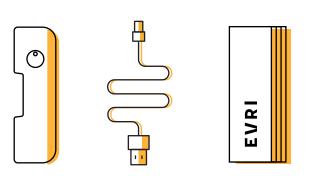

### In the Box

- 1. EVRI Battery
- 2. Micro-USB Charging Cable
- 3. Information Card