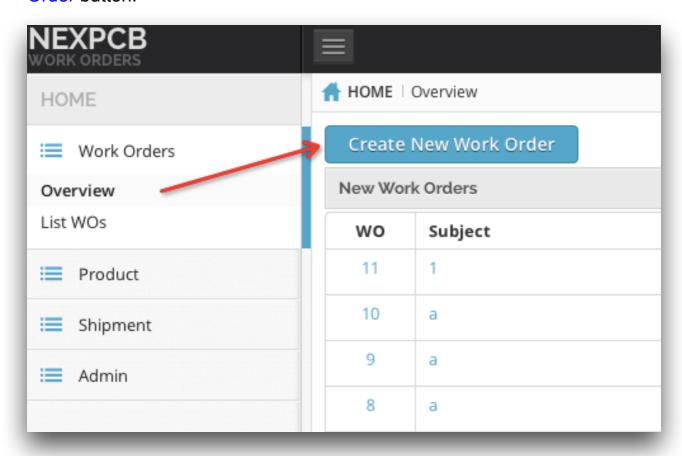

# **Step 4: Create Work Order**

Click the overview link under Work Orders part, and click Create New Work Order button.

Click Save button when you have done.

www.NexPCB.com 7/8