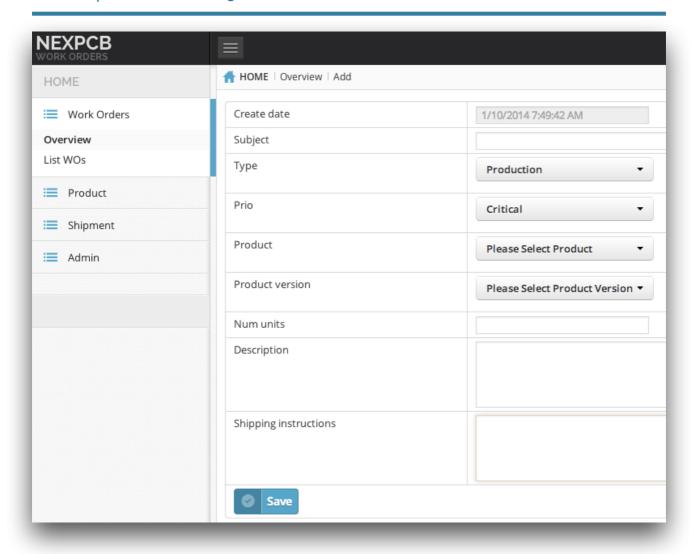

# **Step 4: Create Work Order**

Click the overview link under Work Orders part, and click Create New Work Order button.

Click Save button when you have done.

www.NexPCB.com 7/8