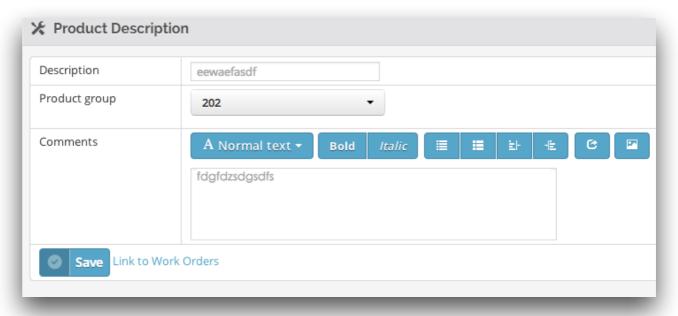

#### a) Add Product Name

Just click Add Product link and add the Description of your product quick and simple.

#### Click Add Product button

## b) Add Version Flag

Set the version flag and upload product's files for each version.

www.NexPCB.com 5/8