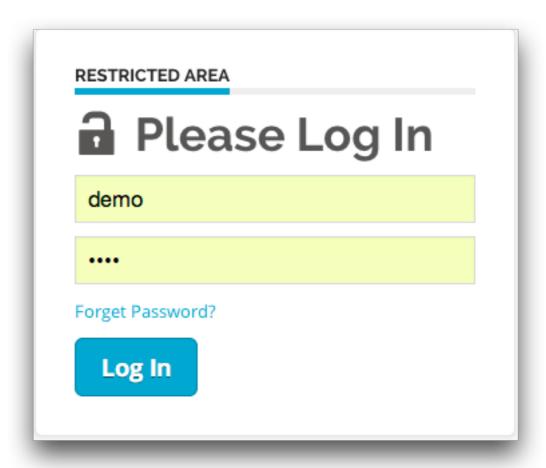

www.NexPCB.com

Just four steps to launch up your own WO system.

Step 1: Log in

After you sign in, the home page is the Overview of all the work orders. Left side of the page is the main parts of the WO system: Work Orders(WO), Product, Shipment, Admin.