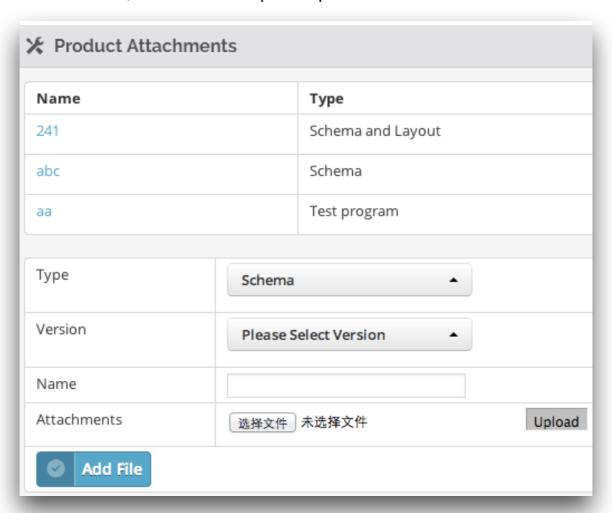

## c) Add File Add several files, related to the specific product version to manufacture.

www.NexPCB.com 6/8