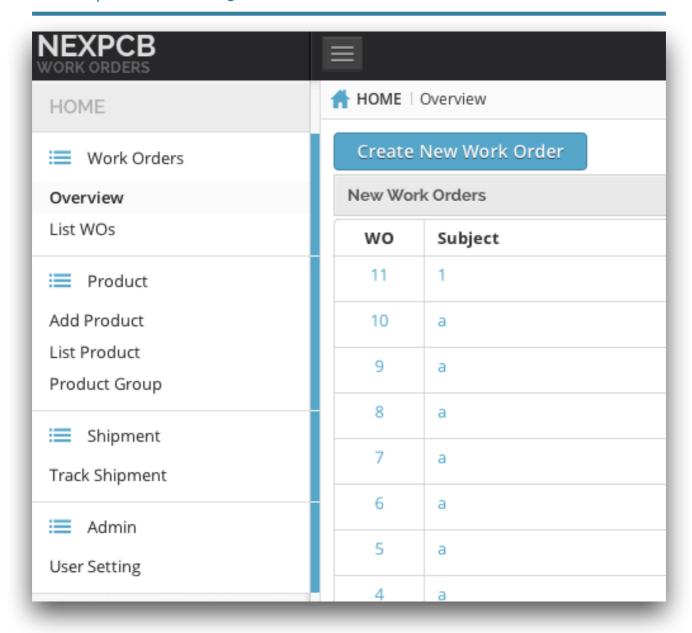

www.NexPCB.com

Just four steps to launch up your own WO system.

Step 1: Log in

After you sign in, the home page is the Overview of all the work orders. Left side of the page is the main parts of the WO system: Work Orders(WO), Product, Shipment, Admin.