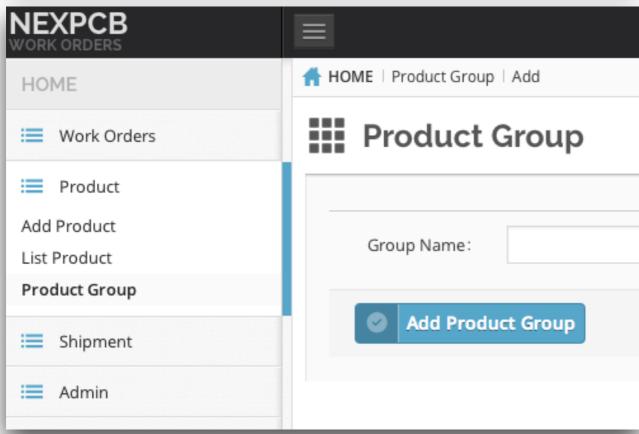

Then add the Groups name via click Add Product Group link, and add the Group Name.

You can click the Product Group again to list all the Group Names you have added.