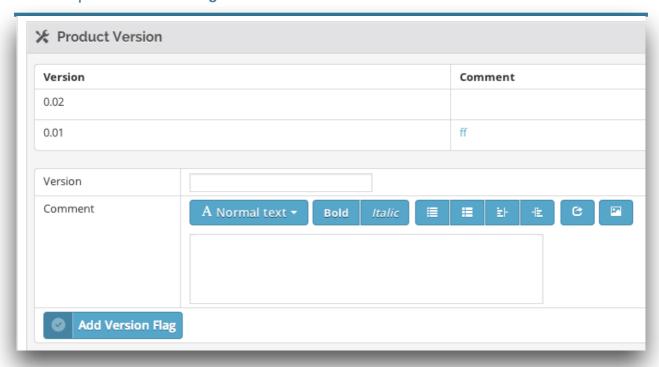

## b) Add Version Flag

Set the version flag and upload product's files for each version.

www.NexPCB.com 5/8