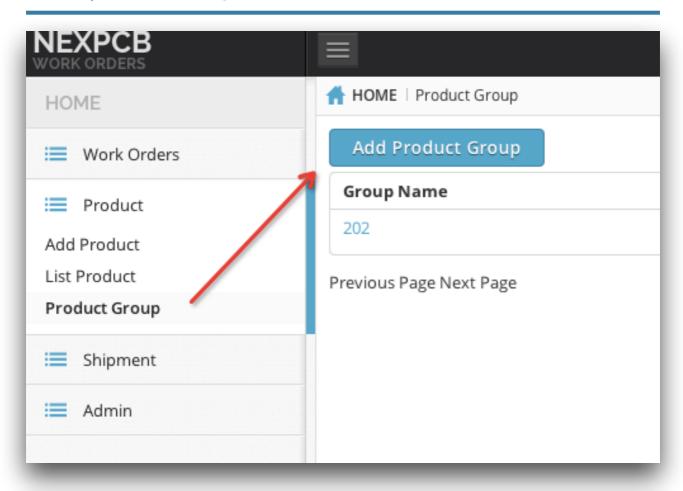

## **Step 2: Add Product Group**

It's important to create the product library for your products before Create New Work Order. Just Click Product Group in Product Part.

www.NexPCB.com 3/8

www.NexPCB.com 4/8

Then add the Groups name via click Add Product Group link, and add the Group Name.

You can click the Product Group again to list all the Group Names you have added.