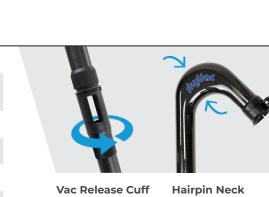

### **Packages include**

| PUSH FIT Package: | <ul> <li>1.5M Suction Poles (44mm)</li> <li>5M Wire Reinforced 50mm Suction Hose</li> <li>2 x angled silicone tool holders</li> <li>3 x Gutter End tools</li> <li>1 x internal dusting brush</li> <li>2 x Cuffs</li> <li>skyVac® Pole &amp; tools Carry Case</li> </ul> |
|-------------------|-------------------------------------------------------------------------------------------------------------------------------------------------------------------------------------------------------------------------------------------------------------------------|
| CLAMPED Package:  | •1.5M Suction Poles (50mm)  •1 x Vac Release Cuff  •1 x Anti-Block Hairpin Neck tool holder<br>•5M Wire Reinforced 50mm Suction Hose  •5 x Gutter End tools  •2 x Cuffs  •skyVac® Pole & tools Carry Case                                                               |
|                   | Floor Tool kit: 3 x Brush Heads 1) Carpet 2) Hard floor 3) Water pick up. Handle (3 sections)                                                                                                                                                                           |
|                   | Available with 4, 6, or 7 poles                                                                                                                                                                                                                                         |