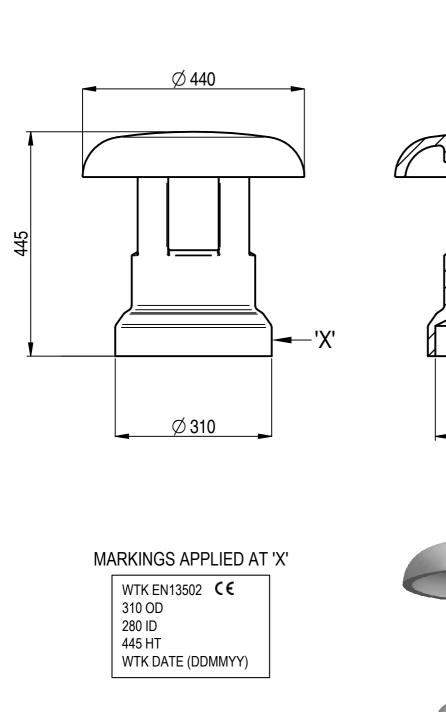

RESTRICTED FLUE TERMINAL TO BS EN13502 - TYPE 1

| THIS DRAWING IS THE PROPERTY OF WT KNOWLES & SONS LTD<br>AND MUST NOT BE USED IN ANY WAY PREJUDICIAL TO THEIR INTERESTS |           |          |       |            | LARGE MUSHROOM |      |    |
|-------------------------------------------------------------------------------------------------------------------------|-----------|----------|-------|------------|----------------|------|----|
| ± 10% TOLERANCE TO BE APPLIED ON ALL DIMENSIONS                                                                         |           |          |       |            | PUSH ON TOP    |      |    |
| WEIGHT = 16.00 kg                                                                                                       | DRAWN: GB | 05-05-10 | SCALE | PROJECTION | DRAWING No. :- |      |    |
| DO NOT SCALE                                                                                                            | ISSUE: 4  | 22-09-18 |       | €®         |                | KLMP | A4 |