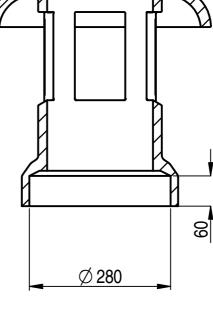

RESTRICTED FLUE TERMINAL TO BS EN13502 - TYPE 1

| THIS DRAWING IS THE PROPERTY OF WT KNOWLES & SONS LTD<br>AND MUST NOT BE USED IN ANY WAY PREJUDICIAL TO THEIR INTERESTS |           |          |       |            | LARGE MUSHROOM |      |    |
|-------------------------------------------------------------------------------------------------------------------------|-----------|----------|-------|------------|----------------|------|----|
| ± 10% TOLERANCE TO BE APPLIED ON ALL DIMENSIONS                                                                         |           |          |       |            | PUSH ON TOP    |      |    |
| WEIGHT = 16.00 kg                                                                                                       | DRAWN: GB | 05-05-10 | SCALE | PROJECTION | DRAWING No. :- |      |    |
| DO NOT SCALE                                                                                                            | ISSUE: 4  | 22-09-18 |       | €®         |                | KLMP | A4 |