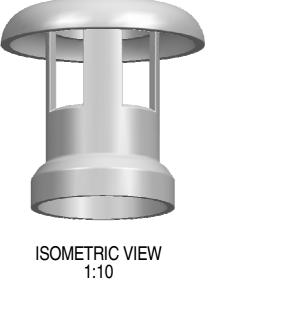

RESTRICTED FLUE TERMINAL TO BS EN13502 - TYPE 1

| THIS DRAWING IS THE PROPERTY OF WT KNOWLES & SONS LTD<br>AND MUST NOT BE USED IN ANY WAY PREJUDICIAL TO THEIR INTERESTS |           |          |       |            | LARGE MUSHROOM |      |    |
|-------------------------------------------------------------------------------------------------------------------------|-----------|----------|-------|------------|----------------|------|----|
| ± 10% TOLERANCE TO BE APPLIED ON ALL DIMENSIONS                                                                         |           |          |       |            | PUSH ON TOP    |      |    |
| WEIGHT = 16.00 kg                                                                                                       | DRAWN: GB | 05-05-10 | SCALE | PROJECTION | DRAWING No. :- |      |    |
| DO NOT SCALE                                                                                                            | ISSUE: 4  | 22-09-18 |       | €®         |                | KLMP | A4 |