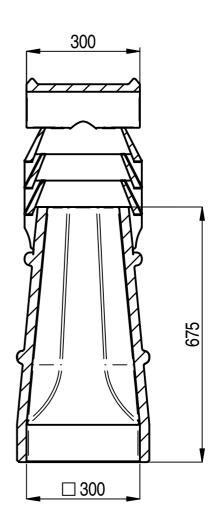

## **RESTRICTED FLUE TERMINAL TO** BS EN13502 - TYPE 1

| TKnowles  | & Sons |
|-----------|--------|
| The state |        |
|           |        |
| Est 190   |        |

| AND MUST NOT BE USED IN ANY WAY PREJUDICIAL TO THEIR INTERESTS |       | HOODED HALIFAX 3 B |                |
|----------------------------------------------------------------|-------|--------------------|----------------|
| ± 10% TOLERANCE TO BE APPLIED ON ALL DIMENSIONS                |       | BIG BASE           |                |
| WEIGHT = 44.10 Kg DRAWN: GB 06-02-08                           | SCALE | PROJECTION         | DRAWING No. :- |
| DO NOT SCALE ISSUE: 3 23-08-18                                 | 1:5   | ⊴⊚                 | KH3HBB         |