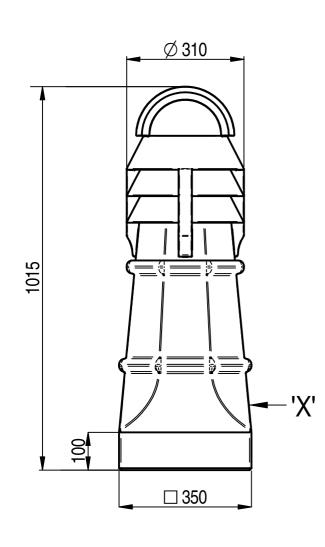

## MARKINGS APPLIED AT "X"

WTK DATE (DDMMYY) WTK EN13502 CE 350 SQ 300 SQ 1015 HT

**ISOMETRIC VIEW** 1:20

## **RESTRICTED FLUE TERMINAL TO** BS EN13502 - TYPE 1

| TKnowles  | & Sons |
|-----------|--------|
| The state |        |
|           |        |
| Est 190   |        |

| AND MUST NOT BE USED IN ANY WAY PREJUDICIAL TO THEIR INTERESTS |       | HOODED HALIFAX 3 B |                |
|----------------------------------------------------------------|-------|--------------------|----------------|
| ± 10% TOLERANCE TO BE APPLIED ON ALL DIMENSIONS                |       | BIG BASE           |                |
| WEIGHT = 44.10 Kg DRAWN: GB 06-02-08                           | SCALE | PROJECTION         | DRAWING No. :- |
| DO NOT SCALE ISSUE: 3 23-08-18                                 | 1:5   | ⊴⊚                 | KH3HBB         |