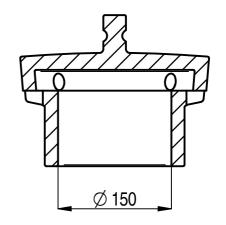

| ISOMETRIC VIEW                     |                                                                                        |           |                      |                                                                                   |              |                                  |          |
|------------------------------------|----------------------------------------------------------------------------------------|-----------|----------------------|-----------------------------------------------------------------------------------|--------------|----------------------------------|----------|
|                                    |                                                                                        |           |                      |                                                                                   |              |                                  |          |
|                                    |                                                                                        |           |                      |                                                                                   |              |                                  |          |
|                                    |                                                                                        |           |                      |                                                                                   |              |                                  |          |
| FOR REDUNDANT FLUE ONLY            |                                                                                        |           |                      | TO SPECIFY COLOUR, ADD SUFFIX TO CODE<br>R = RED, B = BUFF, X = BLACK, G = GLAZED |              |                                  |          |
| NT Knowles & Sons Line<br>Est 1906 | THIS DRAWING IS THE PROPERTY OF WT KNOW<br>AND MUST NOT BE USED IN ANY WAY PREJUDICIAL |           |                      |                                                                                   |              | TITLE :-<br>BISHOP BLANKING VENT |          |
|                                    | WEIGHT = 8.50 kg<br>DO NOT SCALE                                                       | DRAWN: GB | 29-11-07<br>18-08-18 | SCALE                                                                             |              |                                  | A4       |
|                                    |                                                                                        |           |                      |                                                                                   | _ <b>7</b> ¥ |                                  | <u> </u> |