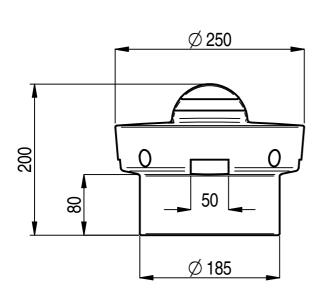

| ISOMETRIC VIEW                     |                                                                                        |           |                      |                                                                                   |              |                                  |          |
|------------------------------------|----------------------------------------------------------------------------------------|-----------|----------------------|-----------------------------------------------------------------------------------|--------------|----------------------------------|----------|
|                                    |                                                                                        |           |                      |                                                                                   |              |                                  |          |
|                                    |                                                                                        |           |                      |                                                                                   |              |                                  |          |
|                                    |                                                                                        |           |                      |                                                                                   |              |                                  |          |
| FOR REDUNDANT FLUE ONLY            |                                                                                        |           |                      | TO SPECIFY COLOUR, ADD SUFFIX TO CODE<br>R = RED, B = BUFF, X = BLACK, G = GLAZED |              |                                  |          |
| NT Knowles & Sons Line<br>Est 1906 | THIS DRAWING IS THE PROPERTY OF WT KNOW<br>AND MUST NOT BE USED IN ANY WAY PREJUDICIAL |           |                      |                                                                                   |              | TITLE :-<br>BISHOP BLANKING VENT |          |
|                                    | WEIGHT = 8.50 kg<br>DO NOT SCALE                                                       | DRAWN: GB | 29-11-07<br>18-08-18 | SCALE                                                                             |              |                                  | A4       |
|                                    |                                                                                        |           |                      |                                                                                   | _ <b>7</b> ¥ |                                  | <u> </u> |