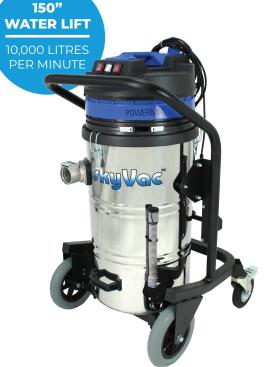

### Machine Specification | EXTERNAL USE

| Motor Wattage:       | 3300 Watt (3x 1100 Motors) |
|----------------------|----------------------------|
| Water Lift*:         | 150"                       |
| Air Flow Movement*:  | 10,000 LPM                 |
| Cyclonic Entry Port: | 50mm                       |
| Container:           | 78 Litre                   |
| Weight:              | 36kg                       |
| Decibel Level:       | 72 dB                      |
| Mains Connection:    | 240V @ 13amp/ 110V @ 32amp |
| Dimensions (cm):     | 60(l) × 64(w) × 114(h)     |

\*Unique patented "Power Mix" adapts the Air Flow and Inch Water Lift to suit cleaning conditions. +Fast Cleaning: 10,000 LPM / 95" Water Lift. / Stubborn Blockages: 8,600 LPM / 150" Water Lift