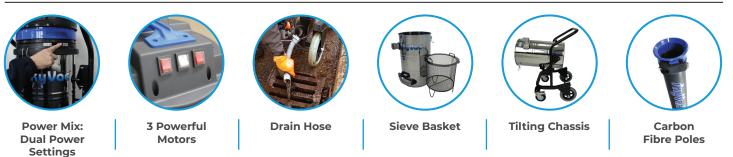

|
| Mains Connection:    | 240V @ 13amp/ 110V @ 32amp |
| Dimensions (cm):     | 60(l) × 64(w) × 114(h)     |

\*Unique patented "Power Mix" adapts the Air Flow and Inch Water Lift to suit cleaning conditions. +Fast Cleaning: 10,000 LPM / 95" Water Lift. / Stubborn Blockages: 8,600 LPM / 150" Water Lift

## /kyVac ELITE





Patent Pending No: GB1713830.6

EU Registered Design No: 008458913

# **Clamped Pole**

|         | - CABIN |
|---------|---------|
| CLAMPED |         |



### Package include

· 1.5M skyVac® Elite Suction Poles (50mm) · 1 x Vac Release Cuff · 1 x Anti-Block Hairpin Neck tool holder

• 7.5M Wire Reinforced 50mm Suction Hose • 5 x Gutter End tools. 2 x Cuffs • skyVac® Pole & tools Carry Case

Available with 4, 6, or 8 poles

#### **Key Features**