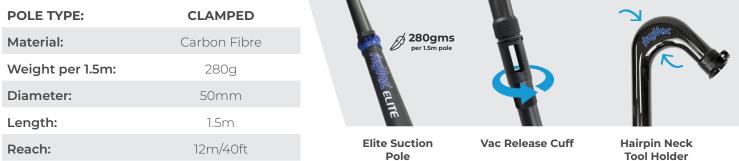

# **Clamped Pole**

|         | - CABIN |
|---------|---------|
| CLAMPED |         |

### Package include

· 1.5M skyVac® Elite Suction Poles (50mm) · 1 x Vac Release Cuff · 1 x Anti-Block Hairpin Neck tool holder

• 7.5M Wire Reinforced 50mm Suction Hose • 5 x Gutter End tools. 2 x Cuffs • skyVac® Pole & tools Carry Case

Available with 4, 6, or 8 poles