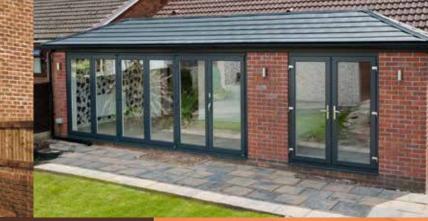

## For Main Frame Roofing

## **ENVIROTILE FEATURES**

- Up to 25% quicker to install over conventional tiles
- 80% lighter than a standard concrete tile
- Maintains integrity at a minimum low pitch of 12.5 degrees
- Extremely robust, minimal breakages during transportation and fitting
- Fixes and interlocks in eight places, vandal and burglar proof
- Made from environmentally sustainable products otherwise destined for landfill
- Fixes directly onto batten or board
- Fully recyclable at end of life
- BBA Certified