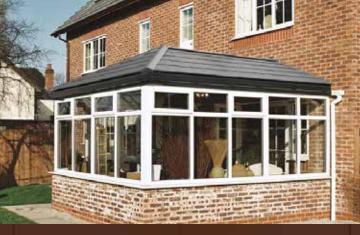

## For lightweight conservatory roofs

## **ENVIROTILE FEATURES**

- Up to 25% quicker to install over conventional tiles
- 80% lighter than a standard concrete tile
- Maintains integrity at a minimum low pitch of 12.5 degrees
- Extremely robust, minimal breakages during transportation and fitting
- Fixes and interlocks in eight places, vandal and burglar proof
- Made from environmentally sustainable products otherwise destined for landfill
- Fixes directly onto batten or board
- Fully recyclable at end of life
- BBA Certified