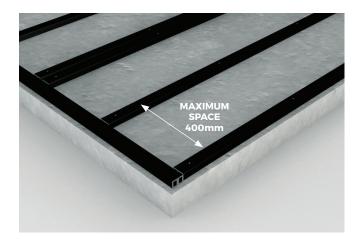

## Composite Joist/Batten 4m

Composite Joists/Battens can be utilised for most domestic Decking and Wall Cladding projects. It is recommended using Cladco Composite Joists in conjunction with a hard concrete base for Decking projects. This is to ensure that the Joist support substructure is sturdy and, above all, reliable to use for the rest of your project. Purchasing one Joist per square metre of Decking and spacing them no more than 400mm apart is highly recommended.

Alternatively, these can be used as Joists on a solid concrete base for Cladco Composite Decking to be installed on top.

| SPECIFICATIONS                                                                   |                      |
|----------------------------------------------------------------------------------|----------------------|
| Each Joist measures                                                              | 4000mm x 50mm x 30mm |
| Each Joist weighs approximately                                                  | 5.16kg               |
| Each Joist should be spaced no more than a maximum of 400mm apart.               |                      |
| We recommend as a rule of thumb purchasing 1x Joist per square metre of Decking. |                      |