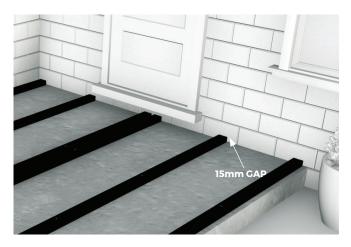

## Composite Joist/Batten 4m

Composite Joists/Battens can be utilised for most domestic Decking and Wall Cladding projects. It is recommended using Cladco Composite Joists in conjunction with a hard concrete base for Decking projects. This is to ensure that the Joist support substructure is sturdy and, above all, reliable to use for the rest of your project. Purchasing one Joist per square metre of Decking and spacing them no more than 400mm apart is highly recommended.

Alternatively, these can be used as Joists on a solid concrete base for Cladco Composite Decking to be installed on top.

| SPECIFICATIONS                                                                   |                      |
|----------------------------------------------------------------------------------|----------------------|
| Each Joist measures                                                              | 4000mm x 50mm x 30mm |
| Each Joist weighs approximately                                                  | 5.16kg               |
| Each Joist should be spaced no more than a maximum of 400mm apart.               |                      |
| We recommend as a rule of thumb purchasing 1x Joist per square metre of Decking. |                      |