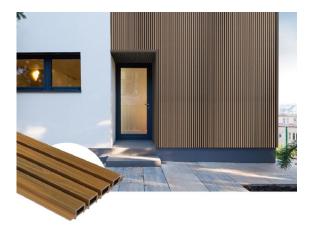

#### **VISUAL AESTHETICS**

Our **wood plastic composite cladding planks** give the appearance of timber or Cedar slatted cladding with a lifelike woodgrain timber finish available in two colours: Ash Grey or Oak. Combined with colour matched accessories Bison Composite Batten Cladding can be installed Vertically or horizontally.

#### **EASY TO INSTALL**

With minimal trims and planks sized ideally for vertical cladding, Bison Batten Cladding is a simple and easy to use system with minimal need for cutting, offering the elegant design and easy installation of Cedar or Siberian Larch cladding with all the benefits of a composite material.