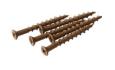

### BISON BATTEN CLADDING COLOUR SCREW

BT1CSCREW-\*\* For any visible fixings including corners

#### **DETAILS**

**COLOUR -** Brown or Grey

**QUANTITY - 100** per bag

LENGTH - 35mm

**DIAMETER -** Diameter - 4mm

**HEAD -** Countersunk Pozi head

MATERIAL - Stainless Steel

Images not to scale