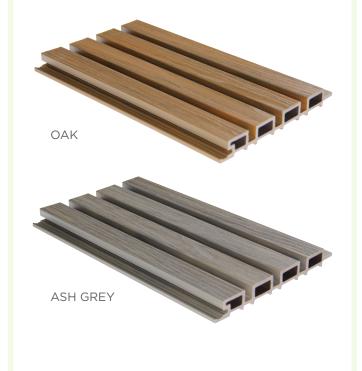

#### **VISUAL AESTHETICS**

Our **wood plastic composite cladding planks** give the appearance of timber or Cedar slatted cladding with a lifelike woodgrain timber finish available in two colours: Ash Grey or Oak. Combined with colour matched accessories Bison Composite Batten Cladding can be installed Vertically or horizontally.

TIMBER

Available in 2 colours

ASH GREY

OAK

#### **DETAILS**

**COLOUR -** Oak or Ash Grey

**LENGTH -** 2700mm

**WIDTH -** 219mm

COVER WIDTH - 200mm

**INDIVIDUAL BATTEN WIDTH - 36.5mm** 

**GAPS BETWEEN BATTENS - 13.5mm** 

**DEPTH -** 26mm