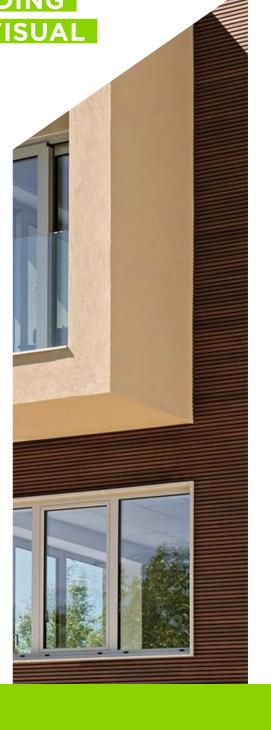

#### **VISUAL AESTHETICS**

Our **wood plastic composite cladding planks** give the appearance of timber or Cedar slatted cladding with a lifelike woodgrain timber finish available in two colours: Ash Grey or Oak. Combined with colour matched accessories Bison Composite Batten Cladding can be installed Vertically or horizontally.

#### **EASY TO INSTALL**

With minimal trims and planks sized ideally for vertical cladding, Bison Batten Cladding is a simple and easy to use system with minimal need for cutting, offering the elegant design and easy installation of Cedar or Siberian Larch cladding with all the benefits of a composite material.