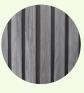

#### **VISUAL AESTHETICS**

Our **wood plastic composite cladding planks** give the appearance of timber or Cedar slatted cladding with a lifelike woodgrain timber finish available in two colours: Ash Grey or Oak. Combined with colour matched accessories Bison Composite Batten Cladding can be installed Vertically or horizontally.

TIMBER

Available in 2 colours

ASH GREY

OAK