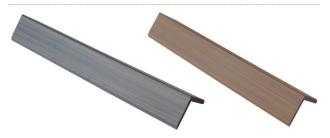

### BISON BATTEN CLADDING L CORNER

BT1CORNER-\*\* For external corners of building and window/door reveals

#### **DETAILS**

**COLOUR -** Oak or Ash Grey

**LENGTH - 2500mm** 

LEGS DIMS - Legs Dims - 56mm x 51mm