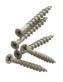

### BISON BATTEN CLADDING COLOUR SCREW

BT1CSCREW-\*\* For any visible fixings including corners

#### **DETAILS**

**COLOUR -** Brown or Grey

**QUANTITY - 100** per bag

LENGTH - 35mm

**DIAMETER -** Diameter - 4mm

**HEAD -** Countersunk Pozi head

MATERIAL - Stainless Steel

Images not to scale