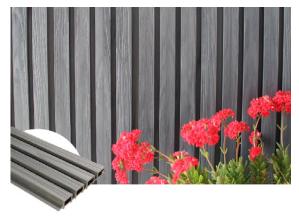

#### **VISUAL AESTHETICS**

Our **wood plastic composite cladding planks** give the appearance of timber or Cedar slatted cladding with a lifelike woodgrain timber finish available in two colours: Ash Grey or Oak. Combined with colour matched accessories Bison Composite Batten Cladding can be installed Vertically or horizontally.

TIMBER

Available in 2 colours

ASH GREY

OAK

## BISON WPC BATTEN CLADDING PLANK

BT1PLANK-\*\*
Main Cladding Plank Material

#### **DETAILS**

**COLOUR -** Oak or Ash Grey

**LENGTH -** 2700mm

**WIDTH -** 219mm

COVER WIDTH - 200mm

**INDIVIDUAL BATTEN WIDTH - 36.5mm** 

**GAPS BETWEEN BATTENS - 13.5mm** 

**DEPTH -** 26mm