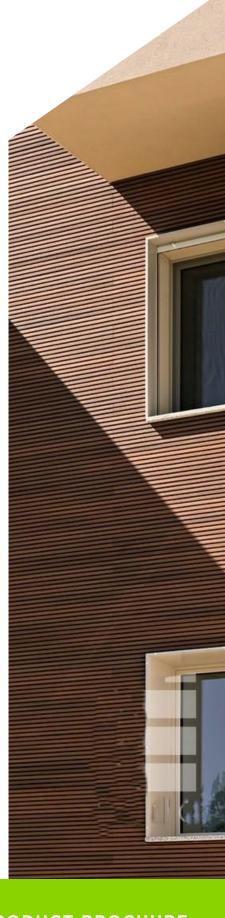

#### **VISUAL AESTHETICS**

Our **wood plastic composite cladding planks** give the appearance of timber or Cedar slatted cladding with a lifelike woodgrain timber finish available in two colours: Ash Grey or Oak. Combined with colour matched accessories Bison Composite Batten Cladding can be installed Vertically or horizontally.

#### **EASY TO INSTALL**

With minimal trims and planks sized ideally for vertical cladding, Bison Batten Cladding is a simple and easy to use system with minimal need for cutting, offering the elegant design and easy installation of Cedar or Siberian Larch cladding with all the benefits of a composite material.