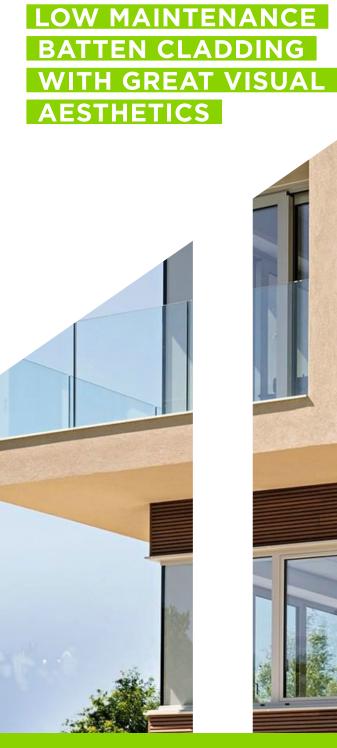

#### **VISUAL AESTHETICS**

Our **wood plastic composite cladding planks** give the appearance of timber or Cedar slatted cladding with a lifelike woodgrain timber finish available in two colours: Ash Grey or Oak. Combined with colour matched accessories Bison Composite Batten Cladding can be installed Vertically or horizontally.

#### **EASY TO INSTALL**

With minimal trims and planks sized ideally for vertical cladding, Bison Batten Cladding is a simple and easy to use system with minimal need for cutting, offering the elegant design and easy installation of Cedar or Siberian Larch cladding with all the benefits of a composite material.