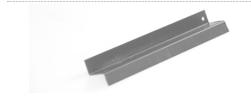

### BISON BATTEN CLADDING STEEL DRIP TRIM

BT1DRIP-\*\*
For window or door heads

#### **DETAILS**

**COLOUR -** Brown or Grey

**LENGTH -** 2000mm

HIDDEN LEG (behind cladding) - 20mm

KICK OUT LEG - 30mm

FACE LEG - 15mm

**5MM WELTED SAFETY DRIP EDGE** 

**MATERIAL THICKNESS - 1mm** 