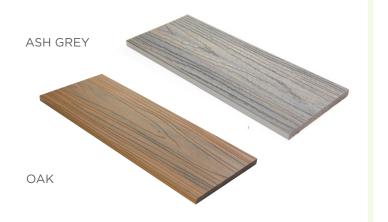

#### **VISUAL AESTHETICS**

Our **wood plastic composite cladding planks** give the appearance of timber or Cedar slatted cladding with a lifelike woodgrain timber finish available in two colours: Ash Grey or Oak. Combined with colour matched accessories Bison Composite Batten Cladding can be installed Vertically or horizontally.

TIMBER

Available in 2 colours

ASH GREY

OAK

#### **DETAILS**

**COLOUR -** Oak or Ash Grey

**LENGTH -** 2700mm

**WIDTH -** 219mm

COVER WIDTH - 200mm

**INDIVIDUAL BATTEN WIDTH - 36.5mm** 

**GAPS BETWEEN BATTENS - 13.5mm** 

**DEPTH -** 26mm