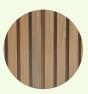

#### **VISUAL AESTHETICS**

Our **wood plastic composite cladding planks** give the appearance of timber or Cedar slatted cladding with a lifelike woodgrain timber finish available in two colours: Ash Grey or Oak. Combined with colour matched accessories Bison Composite Batten Cladding can be installed Vertically or horizontally.

TIMBER

Available in 2 colours

ASH GREY

OAK