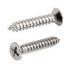

### BISON BATTEN CLADDING FIXING SCREW

BT1SCREW Main fixing for cladding, hidden by the lap of the plank

#### **DETAILS**

**COLOUR - N/A** 

**QUANTITY - 100** per bag

LENGTH - 25mm

**DIAMETER -** Diameter - 4mm

**HEAD -** Countersunk Pozi head

MATERIAL - Stainless Steel

CS3309