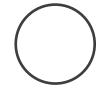

## Altered:Nozzle Size Guide

European/US Standard

20.88mm / .822in Male & Female US Junior

18.20mm / .717in Male & Female

You need to be able to un-screw your existing nozzle.