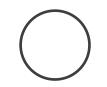

## European/US Tom Thumb

15.00mm / .591in Male & Female

Place your existing aerator on the circle to get a match.

Test measurment to see that you have the right scale on your print. In millimeters.

| 1 |     |    |    |     |    |            |    |    |    |     |
|---|-----|----|----|-----|----|------------|----|----|----|-----|
|   |     |    |    |     |    |            |    |    |    |     |
|   |     |    |    |     |    |            |    |    |    |     |
| ~ | 4.0 | ~~ | ~~ | 4.0 | 50 | <b>F</b> 0 | 50 | 50 | 50 | 400 |
| 0 | 10  | 20 | 30 | 40  | 50 | 50         | 50 | 50 | 50 | 100 |
| - |     |    |    |     |    |            |    |    |    |     |