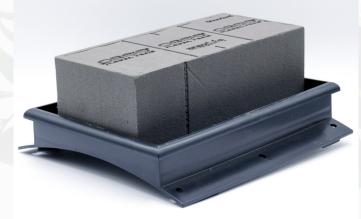

## OASIS® EVENT SADDLE

OASIS® Event Saddle does it all! From events to sympathy designs. Engineered to support a single brick of floral foam, double brick of floral foam, a Grande Block and even a Designer Block. So many options for all your event needs.

## 45-03865

9½"L x 85/8"W x 2"H 12 Pk/Cs

- Versatile support structure for use in event or memorial designs.
- Sure-footed stable design can handle up to 50 lbs, no tipping.
- Conforms to casket shape, no-scuff footing pads included.
- Accommodates designs up to 50" long for half- or full-couch arrangements.
- Made of 70% recycled materials.
   Can be recycled or reused.