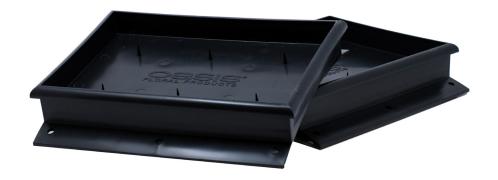

## OASIS® EVENT SADDLE

OASIS® Event Saddle does it all! From events to sympathy designs. Engineered to support a single brick of floral foam, double brick of floral foam, a Grande Block and even a Designer Block. So many options for all your event needs.

## 45-03865

9½"L x 85/8"W x 2"H 12 Pk/Cs

- Versatile support structure for use in event or memorial designs.
- Sure-footed stable design can handle up to 50 lbs, no tipping.
- Conforms to casket shape, no-scuff footing pads included.
- Accommodates designs up to 50" long for half- or full-couch arrangements.
- Made of 70% recycled materials.
   Can be recycled or reused.