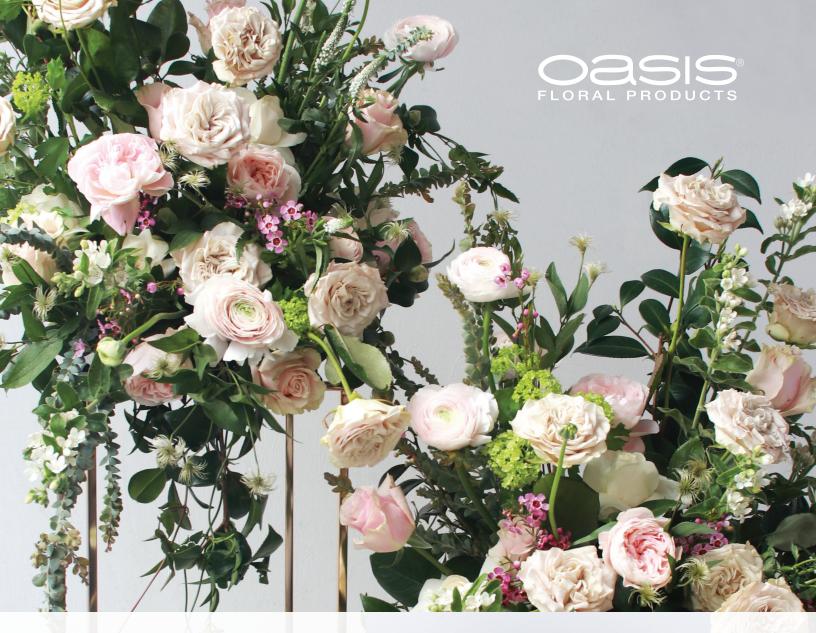

## oasis® Event Saddle

For all of your Sympathy and Event Designs

## OASIS® EVENT SADDLE

OASIS® Event Saddle does it all! From events to sympathy designs. Engineered to support a single brick of floral foam, double brick of floral foam, a Grande Block and even a Designer Block. So many options for all your event needs.