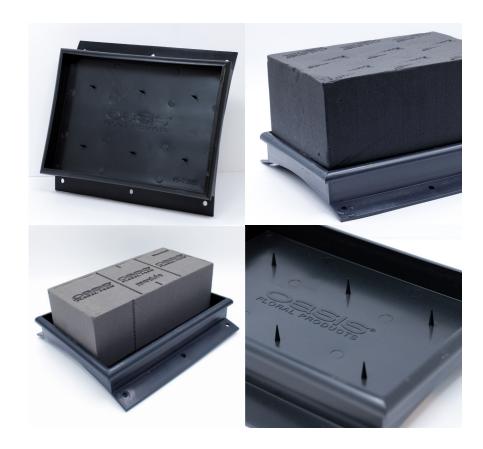

## OASIS® EVENT SADDLE

OASIS® Event Saddle does it all! From events to sympathy designs. Engineered to support a single brick of floral foam, double brick of floral foam, a Grande Block and even a Designer Block. So many options for all your event needs.

## 45-03865

9½"L x 85/8"W x 2"H 12 Pk/Cs

- Versatile support structure for use in event or memorial designs.
- Sure-footed stable design can handle up to 50 lbs, no tipping.
- Conforms to casket shape, no-scuff footing pads included.
- Accommodates designs up to 50" long for half- or full-couch arrangements.
- Made of 70% recycled materials.
   Can be recycled or reused.