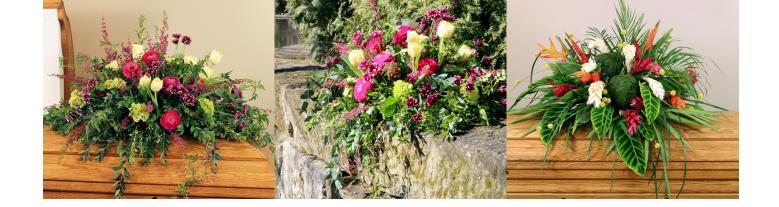

## OASIS® EVENT SADDLE

OASIS® Event Saddle does it all! From events to sympathy designs. Engineered to support a single brick of floral foam, double brick of floral foam, a Grande Block and even a Designer Block. So many options for all your event needs.

## 45-03865

9½"L x 85/8"W x 2"H 12 Pk/Cs

- Versatile support structure for use in event or memorial designs.
- Sure-footed stable design can handle up to 50 lbs, no tipping.
- Conforms to casket shape, no-scuff footing pads included.
- Accommodates designs up to 50" long for half- or full-couch arrangements.
- Made of 70% recycled materials.
   Can be recycled or reused.