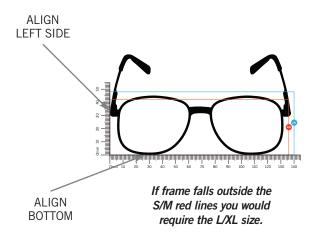

## How to measure your frames:

- Align the **left side** and **bottom** of your frames to the guides on the chart.
- Compare your frame measurements to the size guidelines below.

**S/M** – 42mm x 136mm

**L/XL** – 48mm 140mm