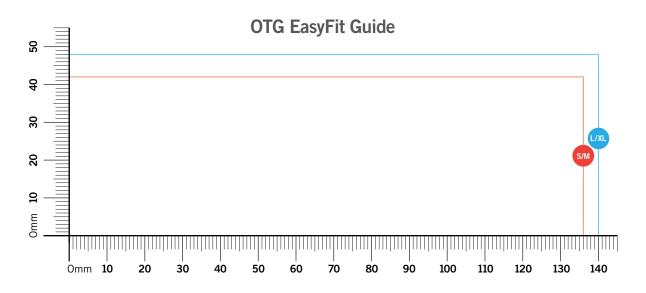

## How to measure your frames:

- Align the **left side** and **bottom** of your frames to the guides on the chart.
- Compare your frame measurements to the size guidelines below.

**S/M** – 42mm x 136mm

**L/XL** – 48mm 140mm

This EasyFit chart has been designed to assist you based on optical standards. Please note there are some exceptions to the rules above. All purchases on our website are subject to our 30-day return policy. If the item does not fit, please contact our customer service team at 1(844) 635-2646 to discuss return/exchange options.