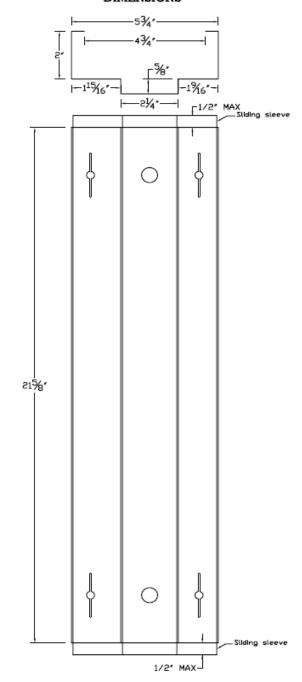

## DIMENSIONS

SLEEVE TRAVEL: 1/2" MAX BOTH ENDS

MATERIALS: GALVANEALED STEEL

THICKNESS: 16GA, 0.056" NOMINAL

THE JAMB PATCH IS DESIGNED TO REPAIR THE LOWER PORTION OF A STEEL FRAME USED IN A MASONRY OPENING. THE DIMENSIONS OF THE JAMB PATCH COINCIDE WITH THE MOST COMMON MASONRY FRAME USED IN THE UNITED STATES, I.E. A 5-3/4" MASONRY FRAME.

NOTE: THE EXISTING JAMB DIMENSION SHOULD BE CHECKED AGAINST THIS SPECIFICATION PRIOR TO USING THE JAMB PATCH PRODUCT.

Door Innovation, 10503 Citation Dr, Brighton, MI 48116 810-227-7111 www.doorinnovation.com