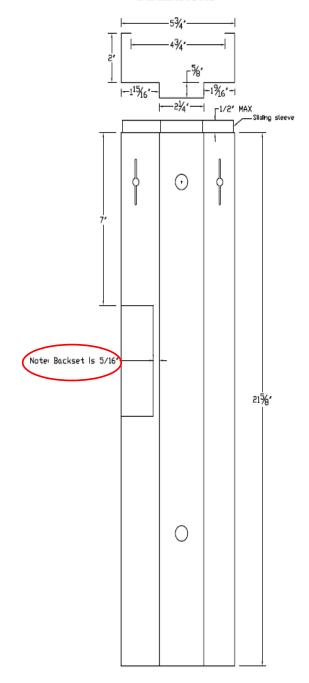

## DIMENSIONS

SLEEVE TRAVEL: 1/2" MAX BOTH ENDS

MATERIALS: GALVANEALED STEEL

THICKNESS: 16GA, 0.056" NOMINAL

THE JAMB PATCH IS DESIGNED TO REPAIR THE LOWER PORTION OF A STEEL FRAME USED IN A MASONRY OPENING. THE DIMENSIONS OF THE JAMB PATCH COINCIDE WITH THE MOST COMMON MASONRY FRAME USED IN THE UNITED STATES, I.E. A 5-3/4" MASONRY FRAME.

NOTE: THE EXISTING JAMB DIMENSION SHOULD BE CHECKED AGAINST THIS SPECIFICATION PRIOR TO USING THE JAMB PATCH PRODUCT.

Door Innovation, 10503 Citation Dr, Brighton, MI 48116 810-227-7111 www.doorinnovation.com