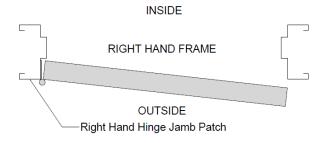

## RIGHT HAND HINGE JAMB PATCH HANDING GUIDE

When the frame repair requires a Hinge Jamb Patch, it is important to make sure the handing of the Jamb Patch matches the handing of the existing frame.

THE FOLLOWING ILLUSTRATIONS BOTH DEPICT A RIGHT HAND FRAME. NOTE IN ONE CASE THE DOOR SWINGS TOWARDS THE OUTSIDE OF THE BUILDING, IN THE OTHER CASE IT SWINGS TOWARDS THE INSIDE OF THE BUILDING.

IN BOTH CASES, THESE CONFIGURATIONS CALL FOR A RIGHT HAND HINGE JAMB PATCH.

NOTE: THE EXISTING FRAME HANDING SHOULD BE CHECKED AGAINST THIS GUIDE PRIOR TO USING THE JAMB PATCH PRODUCT.

Door Innovation, 10503 Citation Dr, Brighton, MI 48116 810-227-7111 www.doorinnovation.com