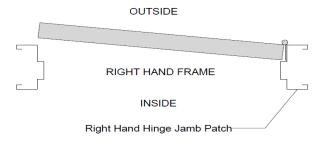

## RIGHT HAND HINGE JAMB PATCH HANDING GUIDE

When the frame repair requires a Hinge Jamb Patch, it is important to make sure the handing of the Jamb Patch matches the handing of the existing frame.

THE FOLLOWING ILLUSTRATIONS BOTH DEPICT A RIGHT HAND FRAME. NOTE IN ONE CASE THE DOOR SWINGS TOWARDS THE OUTSIDE OF THE BUILDING, IN THE OTHER CASE IT SWINGS TOWARDS THE INSIDE OF THE BUILDING.

IN BOTH CASES, THESE CONFIGURATIONS CALL FOR A RIGHT HAND HINGE JAMB PATCH.

NOTE: THE EXISTING FRAME HANDING SHOULD BE CHECKED AGAINST THIS GUIDE PRIOR TO USING THE JAMB PATCH PRODUCT.

Door Innovation, 10503 Citation Dr, Brighton, MI 48116 810-227-7111 www.doorinnovation.com