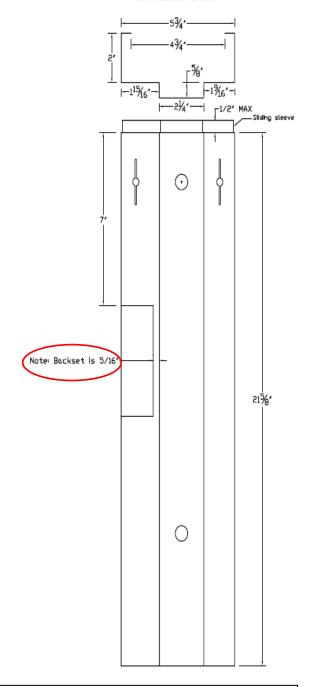

# RIGHT HAND HINGE JAMB PATCH

## PRODUCT SPECIFICATION

#### DIMENSIONS

SLEEVE TRAVEL: 1/2" MAX BOTH ENDS

MATERIALS: GALVANEALED STEEL

THICKNESS: 16GA, 0.056" NOMINAL

THE JAMB PATCH IS DESIGNED TO REPAIR THE LOWER PORTION OF A STEEL FRAME USED IN A MASONRY OPENING. THE DIMENSIONS OF THE JAMB PATCH COINCIDE WITH THE MOST COMMON MASONRY FRAME USED IN THE UNITED STATES, I.E. A 5-3/4" MASONRY FRAME.

NOTE: THE EXISTING JAMB DIMENSION SHOULD BE CHECKED AGAINST THIS SPECIFICATION PRIOR TO USING THE JAMB PATCH PRODUCT.

Door Innovation, 10503 Citation Dr, Brighton, MI 48116 810-227-7111 www.doorinnovation.com