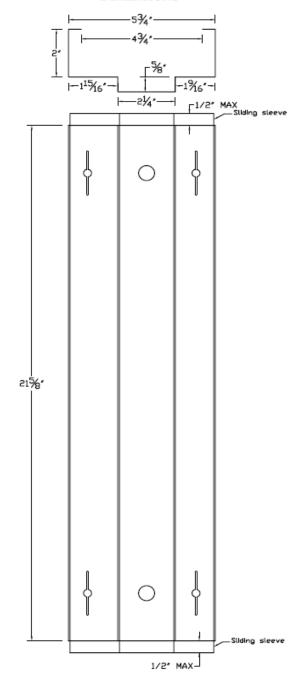

# STRIKE SIDE JAMB PATCH

### PRODUCT SPECIFICATION

#### DIMENSIONS

SLEEVE TRAVEL: 1/2" MAX BOTH ENDS

MATERIALS: GALVANEALED STEEL

THICKNESS: 16GA, 0.056" NOMINAL

THE JAMB PATCH IS DESIGNED TO REPAIR THE LOWER PORTION OF A STEEL FRAME USED IN A MASONRY OPENING. THE DIMENSIONS OF THE JAMB PATCH COINCIDE WITH THE MOST COMMON MASONRY FRAME USED IN THE UNITED STATES, I.E. A 5-3/4" MASONRY FRAME.

NOTE: THE EXISTING JAMB DIMENSION SHOULD BE CHECKED AGAINST THIS SPECIFICATION PRIOR TO USING THE JAMB PATCH PRODUCT.

Door Innovation, 10503 Citation Dr, Brighton, MI 48116 810-227-7111 www.doorinnovation.com