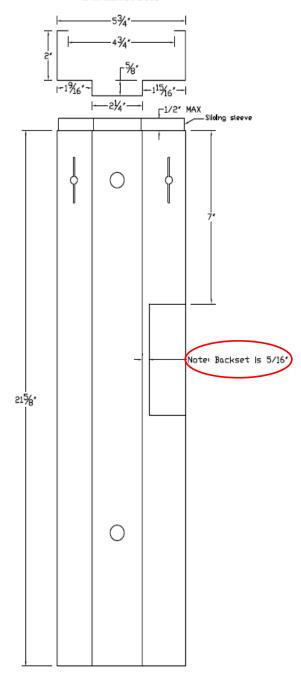

## DIMENSIONS

SLEEVE TRAVEL: 1/2" MAX BOTH ENDS

MATERIALS: GALVANEALED STEEL

THICKNESS: 16GA, 0.056" NOMINAL

THE JAMB PATCH IS DESIGNED TO REPAIR THE LOWER PORTION OF A STEEL FRAME USED IN A MASONRY OPENING. THE DIMENSIONS OF THE JAMB PATCH COINCIDE WITH THE MOST COMMON MASONRY FRAME USED IN THE UNITED STATES, I.E. A 5-3/4" MASONRY FRAME.

NOTE: THE EXISTING JAMB DIMENSION SHOULD BE CHECKED AGAINST THIS SPECIFICATION PRIOR TO USING THE JAMB PATCH PRODUCT.

Door Innovation, 10503 Citation Dr, Brighton, MI 48116 810-227-7111 www.doorinnovation.com