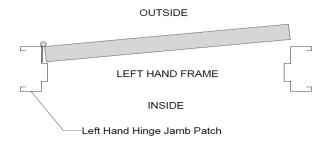

## LEFT HAND HINGE JAMB PATCH

HANDING GUIDE

When the frame repair requires a Hinge Jamb Patch, it is important to make sure the handing of the Jamb Patch matches the handing of the existing frame.

THE FOLLOWING ILLUSTRATIONS BOTH DEPICT A LEFT HAND FRAME. NOTE IN ONE CASE THE DOOR SWINGS TOWARDS THE OUTSIDE OF THE BUILDING, IN THE OTHER CASE IT SWINGS TOWARDS THE INSIDE OF THE BUILDING.

IN BOTH CASES, THESE CONFIGURATIONS CALL FOR A LEFT HAND HINGE JAMB PATCH.

NOTE: THE EXISTING FRAME HANDING SHOULD BE CHECKED AGAINST THIS GUIDE PRIOR TO USING THE JAMB PATCH PRODUCT.

DOOR | innovation

Door Innovation, 10503 Citation Dr, Brighton, MI 48116 810-227-7111 www.doorinnovation.com