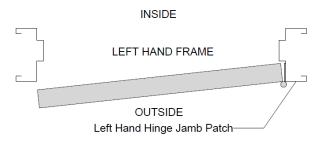

## LEFT HAND HINGE JAMB PATCH

HANDING GUIDE

When the frame repair requires a Hinge Jamb Patch, it is important to make sure the handing of the Jamb Patch matches the handing of the existing frame.

THE FOLLOWING ILLUSTRATIONS BOTH DEPICT A LEFT HAND FRAME. NOTE IN ONE CASE THE DOOR SWINGS TOWARDS THE OUTSIDE OF THE BUILDING, IN THE OTHER CASE IT SWINGS TOWARDS THE INSIDE OF THE BUILDING.

IN BOTH CASES, THESE CONFIGURATIONS CALL FOR A LEFT HAND HINGE JAMB PATCH.

NOTE: THE EXISTING FRAME HANDING SHOULD BE CHECKED AGAINST THIS GUIDE PRIOR TO USING THE JAMB PATCH PRODUCT.

DOOR | innovation

Door Innovation, 10503 Citation Dr, Brighton, MI 48116 810-227-7111 www.doorinnovation.com