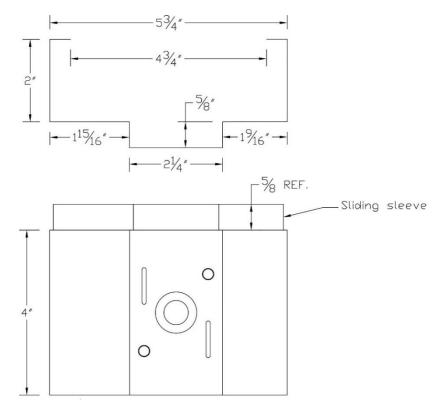

## ЈАМВ РАТСН КІТ **PRODUCT SPECIFICATION**

Dimensions

Sleeve Travel:

5/8 " Max

Materials:

Thickness:

**Galvanealed Steel** 

16GA, 0.060" Nominal

The Jamb Patch is designed to repair the lower portion of a steel frame used in a masonry opening. The dimensions of the jamb patch coincide with the most common masonry frame used in the United States, i.e. a 5-3/4" masonry frame.

> NOTE: THE EXISTING JAMB DIMENSION SHOULD BE CHECKED AGAINST THIS SPECIFICATION PRIOR TO USING THE JAMB PATCH PRODUCT.

> > Door Innovation, 10503 Citation Dr, Brighton, MI 48116 517-275-6277 www.jambpatch.com www.doorinnovation.com