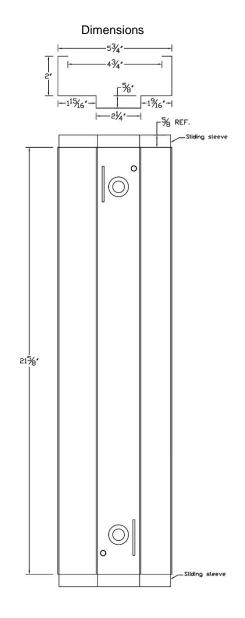

## STRIKE SIDE JAMB PATCH PRODUCT SPECIFICATION

Sleeve Travel: 5/8" Both Ends

Materials: Galvanealed Steel

Thickness: 16GA, 0.060" Nominal

The Jamb Patch is designed to repair the lower portion of a steel frame used in a masonry opening. The dimensions of the jamb patch coincide with the most common masonry frame used in the United States, i.e. 5-3/4" masonry frame.

NOTE: THE EXISTING JAMB DIMENSION SHOULD BE CHECKED AGAINST THIS SPECIFICATION PRIOR TO USING THE JAMB PATCH PRODUCT.

Door Innovation, 10503 Citation Dr., Brighton, MI 48116 517-275-6277 www.jambpatch.com www.doorinnovation.com