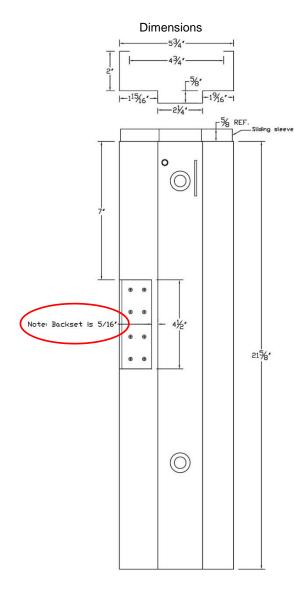

## RIGHT HAND HINGE JAMB PATCH PRODUCT SPECIFICATION

Sleeve Travel:

5/8" Max

Materials:

Galvanealed Steel

Thickness:

16GA, 0.060" Nominal

The Jamb Patch is designed to repair the lower portion of a steel frame used in a masonry opening. The dimensions of the jamb patch coincide with the most common masonry frame used in the United States, i.e. a 5-3/4" masonry frame.

NOTE: THE EXISTING JAMB DIMENSION SHOULD BE CHECKED AGAINST THIS SPECIFICATION PRIOR TO USING THE JAMB PATCH PRODUCT.

Door Innovation, 10503 Citation Dr., Brighton, MI 48116 517-275-6277 www.jambpatch.com www.doorinnovation.com