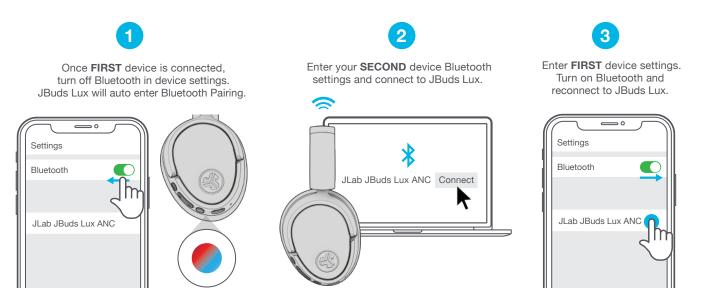

## We love that you are rocking JLab! We take pride in our products and fully stand behind them.



#### YOUR WARRANTY

All warranty claims are subject to JLab authorization and at our sole discretion. Retain your proof of purchase to ensure warranty coverage.

#### **CONTACT US**

Reach out to us at support@jlab.com
or visit jlab.com/contact

# **REGISTER TODAY**

jlab.com/register Product updates | How-to tips FAQs & more

#### **BLUETOOTH**





#### CHARGING



### CONTROLS

1x Press 
2x Press 
Press Hold



## **GO WIRED**

Connect USB-C cable to computer/tablet/phone for wired mode.



## **BLUETOOTH MULTIPOINT (CONNECT 2 DEVICES SIMULTANEOUSLY)**



### DOWNLOAD THE MOBILE APP

Customize JBuds Lux features and update the latest software.