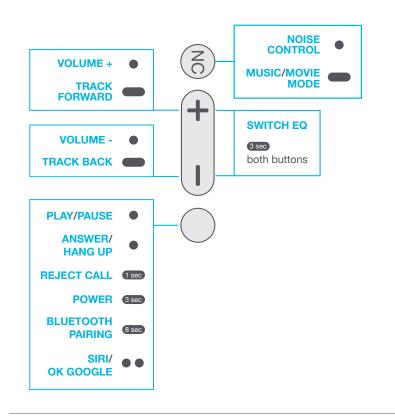

## We love that you are rocking JLab! We take pride in our products and fully stand behind them.



#### YOUR WARRANTY

All warranty claims are subject to JLab authorization and at our sole discretion. Retain your proof of purchase to ensure warranty coverage.

#### **CONTACT US**

Reach out to us at support@jlab.com
or visit jlab.com/contact

# **REGISTER TODAY**

jlab.com/register Product updates | How-to tips FAQs & more

#### **BLUETOOTH**





#### CHARGING



### CONTROLS

1x Press 
2x Press 
Press Hold



## **GO WIRED**

Connect USB-C cable to computer/tablet/phone for wired mode.



## **BLUETOOTH MULTIPOINT (CONNECT 2 DEVICES SIMULTANEOUSLY)**



### DOWNLOAD THE MOBILE APP

Customize JBuds Lux features and update the latest software.