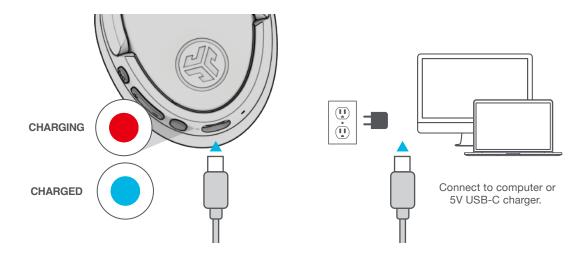

## We love that you are rocking JLab! We take pride in our products and fully stand behind them.



#### YOUR WARRANTY

All warranty claims are subject to JLab authorization and at our sole discretion. Retain your proof of purchase to ensure warranty coverage.

#### **CONTACT US**

Reach out to us at support@jlab.com
or visit jlab.com/contact

# **REGISTER TODAY**

jlab.com/register Product updates | How-to tips FAQs & more

#### **BLUETOOTH**





#### CHARGING



### CONTROLS

1x Press 
2x Press 
Press Hold



## **GO WIRED**

Connect USB-C cable to computer/tablet/phone for wired mode.



## **BLUETOOTH MULTIPOINT (CONNECT 2 DEVICES SIMULTANEOUSLY)**



### DOWNLOAD THE MOBILE APP

Customize JBuds Lux features and update the latest software.