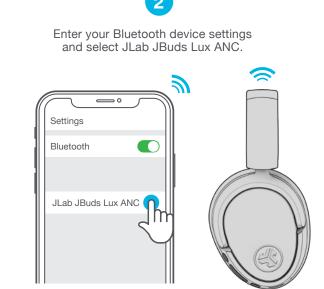

## We love that you are rocking JLab! We take pride in our products and fully stand behind them.



#### YOUR WARRANTY

All warranty claims are subject to JLab authorization and at our sole discretion. Retain your proof of purchase to ensure warranty coverage.

#### **CONTACT US**

Reach out to us at support@jlab.com
or visit jlab.com/contact

# **REGISTER TODAY**

jlab.com/register Product updates | How-to tips FAQs & more

#### **BLUETOOTH**





#### CHARGING



### CONTROLS

1x Press 
2x Press 
Press Hold



## **GO WIRED**

Connect USB-C cable to computer/tablet/phone for wired mode.



## **BLUETOOTH MULTIPOINT (CONNECT 2 DEVICES SIMULTANEOUSLY)**



### DOWNLOAD THE MOBILE APP

Customize JBuds Lux features and update the latest software.