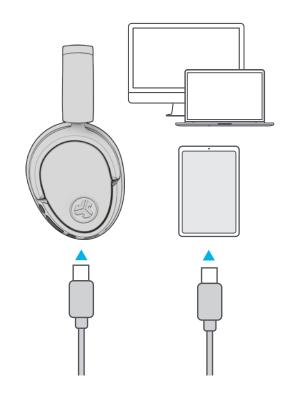

## We love that you are rocking JLab! We take pride in our products and fully stand behind them.



#### YOUR WARRANTY

All warranty claims are subject to JLab authorization and at our sole discretion. Retain your proof of purchase to ensure warranty coverage.

#### **CONTACT US**

Reach out to us at support@jlab.com
or visit jlab.com/contact

# **REGISTER TODAY**

jlab.com/register Product updates | How-to tips FAQs & more

#### **BLUETOOTH**





#### CHARGING



### CONTROLS

1x Press 
2x Press 
Press Hold



## **GO WIRED**

Connect USB-C cable to computer/tablet/phone for wired mode.



## **BLUETOOTH MULTIPOINT (CONNECT 2 DEVICES SIMULTANEOUSLY)**



### DOWNLOAD THE MOBILE APP

Customize JBuds Lux features and update the latest software.