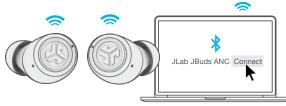

#### **MULTIPOINT**

1

Once **FIRST** device is connected, turn off Bluetooth in device settings. JBuds ANC will auto enter Bluetooth Pairing.

2 Enter your **SECOND** device Bluetooth settings and connect to JBuds ANC.

3 Enter your **FIRST** device Bluetooth settings. Turn on Bluetooth and connect to JBuds ANC.