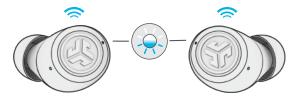

#### **MULTIPOINT**

1

Once **FIRST** device is connected, turn off Bluetooth in device settings. JBuds ANC will auto enter Bluetooth Pairing.

2 Enter your **SECOND** device Bluetooth settings and connect to JBuds ANC.

3 Enter your **FIRST** device Bluetooth settings. Turn on Bluetooth and connect to JBuds ANC.