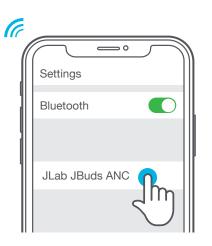

#### **PAIR UP**

Remove tab and close case door.

Pulsing blue on case indicates charging. Remove earbuds from case.

One earbud blinks blue/white = Ready to Pair

Select "JLab JBuds ANC" in your Bluetooth settings to connect.

Voice prompt "Bluetooth connected" followed by lights off will indicate connection.