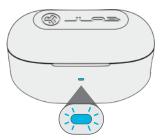

#### **PAIR UP**

Remove tab and close case door.

Pulsing blue on case indicates charging. Remove earbuds from case.

One earbud blinks blue/white = Ready to Pair

Select "JLab JBuds ANC" in your Bluetooth settings to connect.

Voice prompt "Bluetooth connected" followed by lights off will indicate connection.