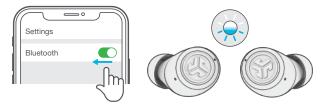

#### **PAIR UP**

Remove tab and close case door.

Pulsing blue on case indicates charging. Remove earbuds from case.

One earbud blinks blue/white = Ready to Pair

Select "JLab JBuds ANC" in your Bluetooth settings to connect.

Voice prompt "Bluetooth connected" followed by lights off will indicate connection.