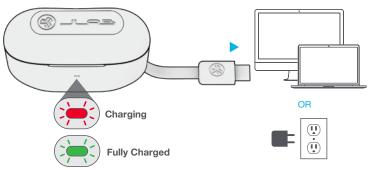

### **GET CHARGED EARBUDS**

# **GET CHARGED (CASE)**

Connect the JBuds ANC to computer or USB 5V 1A (or less) output device.