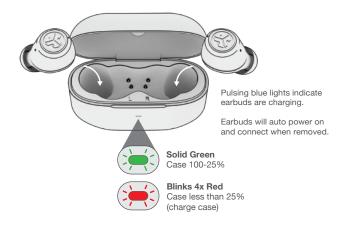

### **GET CHARGED EARBUDS**

# **GET CHARGED (CASE)**

Connect the JBuds ANC to computer or USB 5V 1A (or less) output device.