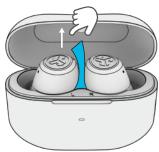

#### **PAIR UP**

Remove tab and close case door.

Pulsing blue on case indicates charging. Remove earbuds from case.

One earbud blinks blue/white = Ready to Pair

Select "JLab JBuds ANC" in your Bluetooth settings to connect.