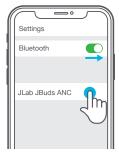

#### **PAIR UP**

Remove tab and close case door.

Pulsing blue on case indicates charging. Remove earbuds from case.

One earbud blinks blue/white = Ready to Pair

Select "JLab JBuds ANC" in your Bluetooth settings to connect.