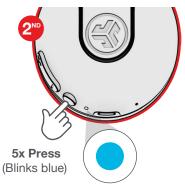

## SHARE MODE (SHARE BETWEEN TWO JBUDDIES STUDIO 2 WIRELESS HEADPHONES)

1 Connect FIRST headphone to device.

2 SECOND headphone should be power off.
Press hold until flashing blue/red.