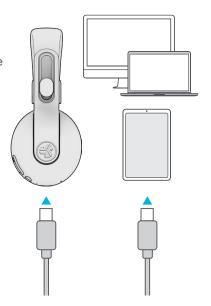

# We love that you are rocking JLab! We take pride in our products and fully stand behind them.



#### YOUR WARRANTY

All warranty claims are subject to JLab authorization and at our sole discretion. Retain your proof of purchase to ensure warranty coverage.



#### **CONTACT US**

Reach out to us at support@jlab.com
or visit jlab.com/contact

# **REGISTER TODAY**

ilab.com/register

Product updates | How-to tips FAQs & more

## **BLUETOOTH**





Enter your Bluetooth device settings and select JLab JBuddies Studio 2.









## **GO WIRED**

Connect USB-C cable to computer/tablet/phone for wired mode.



#### **CHARGING**



## SHARE MODE (SHARE BETWEEN TWO JBUDDIES STUDIO 2 WIRELESS HEADPHONES)

1 Connect FIRST headphone to device.



2 SECOND headphone should be power off.
Press hold until flashing blue/red.













## Shop products | Product alerts | Burn-in your headphones

JLab Audio + Burn-in Tool