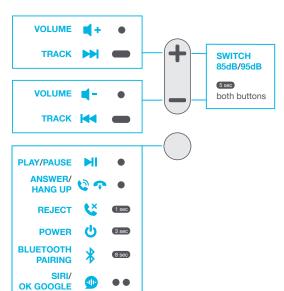

# We love that you are rocking JLab! We take pride in our products and fully stand behind them.



#### YOUR WARRANTY

All warranty claims are subject to JLab authorization and at our sole discretion. Retain your proof of purchase to ensure warranty coverage.



#### **CONTACT US**

Reach out to us at support@jlab.com
or visit jlab.com/contact

# **REGISTER TODAY**

ilab.com/register

Product updates | How-to tips FAQs & more

## **BLUETOOTH**





Enter your Bluetooth device settings and select JLab JBuddies Studio 2.









## **GO WIRED**

Connect USB-C cable to computer/tablet/phone for wired mode.



#### **CHARGING**



## SHARE MODE (SHARE BETWEEN TWO JBUDDIES STUDIO 2 WIRELESS HEADPHONES)

1 Connect FIRST headphone to device.



2 SECOND headphone should be power off.
Press hold until flashing blue/red.













## Shop products | Product alerts | Burn-in your headphones

JLab Audio + Burn-in Tool