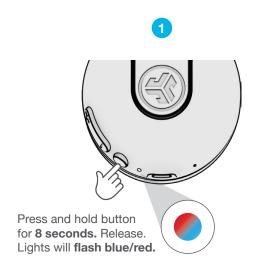

## **BLUETOOTH**

Enter your Bluetooth device settings and select JLab JBuddies Studio 2.

## SHARE MODE (SHARE BETWEEN TWO JBUDDIES STUDIO 2 WIRELESS HEADPHONES)

1 Connect FIRST headphone to device.

2 SECOND headphone should be power off.
Press hold until flashing blue/red.