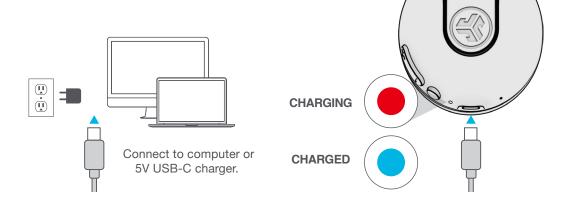

# We love that you are rocking JLab! We take pride in our products and fully stand behind them.



#### YOUR WARRANTY

All warranty claims are subject to JLab authorization and at our sole discretion. Retain your proof of purchase to ensure warranty coverage.



#### **CONTACT US**

Reach out to us at support@jlab.com
or visit jlab.com/contact

# **REGISTER TODAY**

ilab.com/register

Product updates | How-to tips FAQs & more

## **BLUETOOTH**





Enter your Bluetooth device settings and select JLab JBuddies Studio 2.









## **GO WIRED**

Connect USB-C cable to computer/tablet/phone for wired mode.



#### **CHARGING**



## SHARE MODE (SHARE BETWEEN TWO JBUDDIES STUDIO 2 WIRELESS HEADPHONES)

1 Connect FIRST headphone to device.



2 SECOND headphone should be power off.
Press hold until flashing blue/red.













## Shop products | Product alerts | Burn-in your headphones

JLab Audio + Burn-in Tool