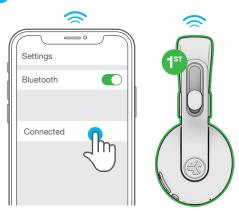

## **BLUETOOTH**

Enter your Bluetooth device settings and select JLab JBuddies Studio 2.