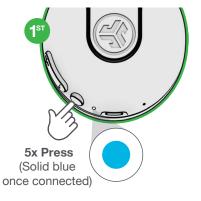

## SHARE MODE (SHARE BETWEEN TWO JBUDDIES STUDIO 2 WIRELESS HEADPHONES)

1 Connect FIRST headphone to device.

2 SECOND headphone should be power off.
Press hold until flashing blue/red.