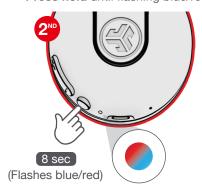

## SHARE MODE (SHARE BETWEEN TWO JBUDDIES STUDIO 2 WIRELESS HEADPHONES)

1 Connect FIRST headphone to device.

2 SECOND headphone should be power off.
Press hold until flashing blue/red.