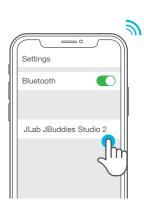

## **BLUETOOTH**

Enter your Bluetooth device settings and select JLab JBuddies Studio 2.