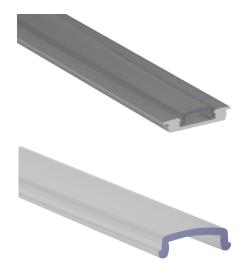

#### Slimline Ultra Low-Profile LED Channel - 968 Series

The 968 Series is the thinnest slimline LED Channel compatible with LED Strips up-to 0.375" (9.5mm) wide.

This profile has an easy-to-install ultra-light mounting profile that provides a neat and finished look when used with End-Caps and Diffuser.

Two aluminum profiles work together as a **snapin combination** to provide an easy installation.

It's designed for both **surface mount** and **recessed** installations. LED Channels provides **better cooling** and helps to **extend the lifespan of your LED Strip.** 

Type:..... LED Channel
Material:... Aluminum 6063-T5
Surface:.... Clear Anodized

Height w/Lens:.....6.86mm / 0.27"

Height:.....4.70mm / 0.185" Width:.....25.00mm / 0.98"