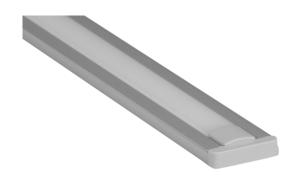

#### Slimline Ultra Low-Profile LED Channel - 968 Series

The 968 Series is the thinnest slimline LED Channel compatible with LED Strips up-to 0.375" (9.5mm) wide.

This profile has an easy-to-install ultra-light mounting profile that provides a neat and finished look when used with End-Caps and Diffuser.

Two aluminum profiles work together as a **snapin combination** to provide an easy installation.

It's designed for both **surface mount** and **recessed** installations. LED Channels provides **better cooling** and helps to **extend the lifespan of your LED Strip.** 