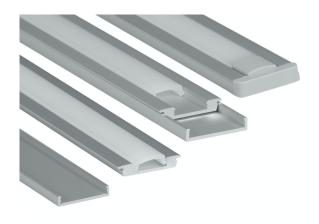

Two aluminum profiles work together as a **snapin combination** to provide an easy installation.

It's designed for both **surface mount** and **recessed** installations. LED Channels provides **better cooling** and helps to **extend the lifespan of your LED Strip.** 

### **Diffuser Cover Lens**

Frosted Diffuser D20

Clear Diffuser

## **End Caps**