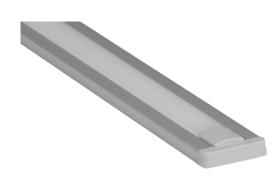

ng profile that provides a neat and finished look when used with End-Caps and Diffuser.

Two aluminum profiles work together as a **snapin combination** to provide an easy installation.

It's designed for both **surface mount** and **recessed** installations. LED Channels provides **better cooling** and helps to **extend the lifespan of your LED Strip.** 

Type:..... LED Channel
Material:... Aluminum 6063-T5
Surface:.... Clear Anodized

Height w/Lens:.....6.86mm / 0.27"

Height:.....4.70mm / 0.185" Width:.....25.00mm / 0.98"

#### Length Availability

4ft (Actual Size 47") / 1.20m 8ft (Actual Size 94") / 2.40m 10ft (Actual Size 118") / 3.00m Custom Lengths **up to 3m / 10ft** 











# Accessories

### **Diffuser Cover Lens**



Frosted Diffuser D20



Clear Diffuser

## **End Caps**