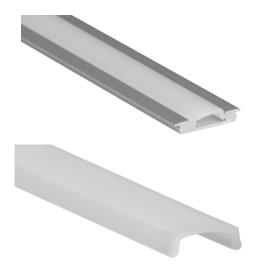

#### Slimline Ultra Low-Profile LED Channel - 968 Series

The 968 Series is the thinnest slimline LED Channel compatible with LED Strips up-to 0.375" (9.5mm) wide.

This profile has an easy-to-install ultra-light mounting profile that provides a neat and finished look when used with End-Caps and Diffuser.

Two aluminum profiles work together as a **snapin combination** to provide an easy installation.

It's designed for both **surface mount** and **recessed** installations. LED Channels provides **better cooling** and helps to **extend the lifespan of your LED Strip.** 

Type:..... LED Channel
Material:... Aluminum 6063-T5
Surface:.... Clear Anodized

Height w/Lens:.....6.86mm / 0.27"

Height:.....4.70mm / 0.185" Width:.....25.00mm / 0.98"