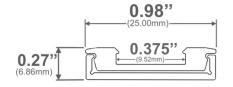

Type:..... LED Channel
Material:... Aluminum 6063-T5
Surface:.... Clear Anodized

Height w/Lens:.....6.86mm / 0.27"

Height:.....4.70mm / 0.185" Width:.....25.00mm / 0.98"