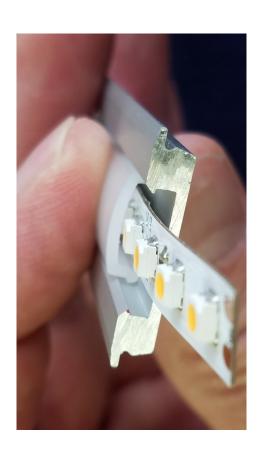

#### Slimline Ultra Low-Profile LED Channel - 968 Series

The 968 Series is the thinnest slimline LED Channel compatible with LED Strips up-to 0.375" (9.5mm) wide.

This profile has an easy-to-install ultra-light mounting profile that provides a neat and finished look when used with End-Caps and Diffuser.

Two aluminum profiles work together as a **snapin combination** to provide an easy installation.

It's designed for both **surface mount** and **recessed** installations. LED Channels provides **better cooling** and helps to **extend the lifespan of your LED Strip.** 