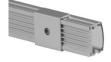

## Low-Profile Slimline LED Channel – 967 Series

The 967 Series is a Slimline Low-Profiles LED Channel compatible with LED Strips up-to 0.63" (16mm) wide.

This profile has a **wide range of** accessories to help you find the best fit for your application.