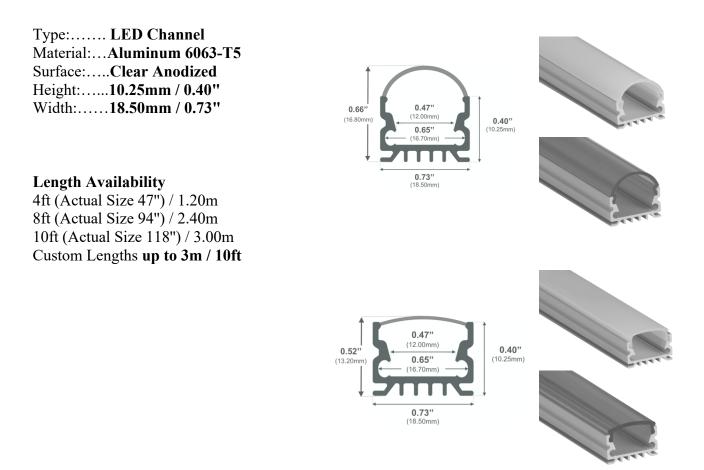

## Low-Profile Slimline LED Channel – 967 Series

The 967 Series is a Slimline Low-Profiles LED Channel compatible with LED Strips up-to 0.63" (16mm) wide.

This profile has a **wide range of** accessories to help you find the best fit for your application.

Thanks to its Heatsink design, 967 Series provides **better cooling** and helps to **extend the lifespan of your LED Strip.** 

**Easy Installation** with Mounting Brackets and Snap-In Diffusers.

© 2018 Alberko, Inc. All Rights Reserved.