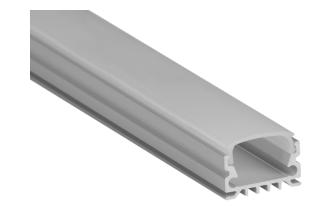

## Low-Profile Slimline LED Channel – 967 Series

The 967 Series is a Slimline Low-Profiles LED Channel compatible with LED Strips up-to 0.63" (16mm) wide.

This profile has a **wide range of** accessories to help you find the best fit for your application.

Thanks to its Heatsink design, 967 Series provides **better cooling** and helps to **extend the lifespan of your LED Strip.** 

**Easy Installation** with Mounting Brackets and Snap-In Diffusers.

© 2018 Alberko, Inc. All Rights Reserved.