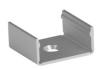

LED Strips up-to 0.63" (16mm) wide.

This profile has a **wide range of** accessories to help you find the best fit for your application.

Thanks to its Heatsink design, 967 Series provides **better cooling** and helps to **extend the lifespan of your LED Strip.** 

**Easy Installation** with Mounting Brackets and Snap-In Diffusers.





© 2018 Alberko, Inc. All Rights Reserved.



## **Accessories**

**Diffuser Cover Lens** 









Clear Flat Diffuser D21

Clear Arc Diffuser D22

Frosted Flat Diffuser D23

Frosted Arc Diffuser D24

**End Caps** 











E52 Plastic End Cap for Flat Diffusers (White or Grey)

E53 Plastic End Cap for Round Diffusers (White or Grey)

E49 Large White Plastic End Cap for Round Diffusers

E50 Large Frosted Plastic End Cap for Round Diffusers

## Mounting





963-BRC Flat Surface Mounting Bracket