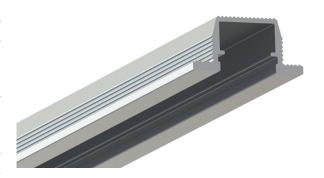

### Recessed LED Channel – 962 Series

The 962 Series is a slimline recessed LED Channel compatible with LED Strips up-to 0.47" (12mm) wide.

It's designed for **recessed** installations to provide a clear and finished look.

Thanks to its Heatsink design, 962 Series provides better cooling and helps to extend the lifespan of your LED Strip.

Type:..... LED Channel
Material:...Aluminum 6063-T5
Surface:....Clear Anodized
Height:.....11.20mm / 0.44"
Width:.....15.50mm / 0.61"