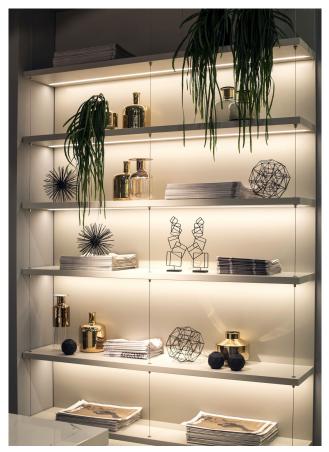

### Recessed LED Channel – 962 Series

The 962 Series is a slimline recessed LED Channel compatible with LED Strips up-to 0.47" (12mm) wide.

It's designed for **recessed** installations to provide a clear and finished look.

Thanks to its Heatsink design, 962 Series provides better cooling and helps to extend the lifespan of your LED Strip.

Type:..... LED Channel
Material:...Aluminum 6063-T5
Surface:....Clear Anodized
Height:.....11.20mm / 0.44"
Width:.....15.50mm / 0.61"