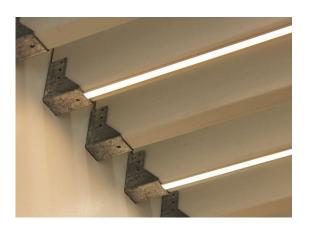

### Recessed LED Channel – 962 Series

The 962 Series is a slimline recessed LED Channel compatible with LED Strips up-to 0.47" (12mm) wide.

It's designed for **recessed** installations to provide a clear and finished look.