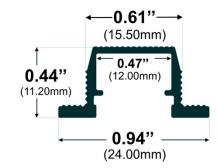

Thanks to its Heatsink design, 962 Series provides better cooling and helps to extend the lifespan of your LED Strip.

Type:..... LED Channel
Material:...Aluminum 6063-T5
Surface:....Clear Anodized
Height:.....11.20mm / 0.44"
Width:.....15.50mm / 0.61"