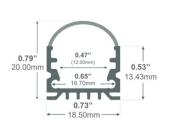

**Easy Installation** with Mounting Brackets and Snap-In Diffusers.

Type:.....LED Channel Material:...Aluminum 6063-T5 Surface:....Clear Anodized Height:.....13.43mm / 0.53" Width:.....18.50mm / 0.73"