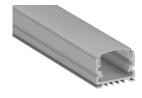

## **Slimline LED Channel - 961 Series**

The 961 Series is a Slimline LED Channel compatible with LED Strips up-to 0.63" (16mm) wide.

This profile has a **wide range of** accessories to help you find the best fit for your application.

Thanks to its Heatsink design, 961 Series provides better cooling and helps to extend the lifespan of your LED Strip.

Due to its high side walls, it helps to build **Dot-Less (Hotspot-**

**Free)** LED Fixtures using appropriate LED Strips.

**Easy Installation** with Mounting Brackets and Snap-In Diffusers.

Type:.....LED Channel Material:...Aluminum 6063-T5 Surface:....Clear Anodized Height:.....13.43mm / 0.53" Width:.....18.50mm / 0.73"