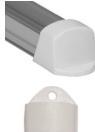

### **End Caps**

E47 Plastic End Cap for Flat Diffusers (White or Grey)

E48 Plastic End Cap for Round Diffusers (White or Grey)

Diffusers

E50 Large Frosted Plastic End Cap for Flat Diffusers