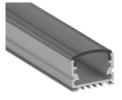

## **Slimline LED Channel - 961 Series**

The 961 Series is a Slimline LED Channel compatible with LED Strips up-to 0.63" (16mm) wide.

This profile has a **wide range of** accessories to help you find the best fit for your application.

Thanks to its Heatsink design, 961 Series provides better cooling and helps to extend the lifespan of your LED Strip.

Due to its high side walls, it helps to build **Dot-Less (Hotspot-**

**Free)** LED Fixtures using appropriate LED Strips.

**Easy Installation** with Mounting Brackets and Snap-In Diffusers.

Type:.....LED Channel Material:...Aluminum 6063-T5 Surface:....Clear Anodized Height:.....13.43mm / 0.53" Width:.....18.50mm / 0.73"