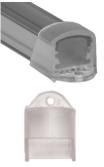

## **Slimline LED Channel - 961 Series**

The 961 Series is a Slimline LED Channel compatible with LED Strips up-to 0.63" (16mm) wide.

This profile has a **wide range of** accessories to help you find the best fit for your application.

Thanks to its Heatsink design, 961 Series provides better cooling and helps to extend the lifespan of your LED Strip.

Due to its high side walls, it helps to build **Dot-Less (Hotspot-**

**Free)** LED Fixtures using appropriate LED Strips.

**Easy Installation** with Mounting Brackets and Snap-In Diffusers.

Type:.....LED Channel Material:...Aluminum 6063-T5 Surface:....Clear Anodized Height:.....13.43mm / 0.53" Width:.....18.50mm / 0.73"