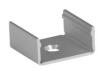

rips.

**Easy Installation** with Mounting Brackets and Snap-In Diffusers.

Type:.....LED Channel Material:...Aluminum 6063-T5 Surface:....Clear Anodized Height:.....13.43mm / 0.53" Width:.....18.50mm / 0.73"

#### Length Availability

4ft (Actual Size 47") / 1.20m 8ft (Actual Size 94") / 2.40m 10ft (Actual Size 118") / 3.00m Custom Lengths **up to 3m** / **10ft** 















© 2018 Alberko, Inc. All Rights Reserved.



### **Accessories**

**Diffuser Cover Lens** 









Clear Flat Diffuser D21 Clear Round Diffuser

Opal Flat Diffuser D23

Opal Round Diffuser D24

### **End Caps**







E47 Plastic End Cap for Flat Diffusers (White or Grey)



E48 Plastic End Cap for Round Diffusers (White or Grey)





Diffusers



E50 Large Frosted Plastic End Cap for Flat Diffusers

# Mounting





963-BRC Flat Surface Mounting Bracket