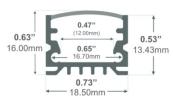

## **Slimline LED Channel - 961 Series**

The 961 Series is a Slimline LED Channel compatible with LED Strips up-to 0.63" (16mm) wide.

This profile has a **wide range of** accessories to help you find the best fit for your application.

**Easy Installation** with Mounting Brackets and Snap-In Diffusers.

Type:.....LED Channel Material:...Aluminum 6063-T5 Surface:....Clear Anodized Height:.....13.43mm / 0.53" Width:.....18.50mm / 0.73"