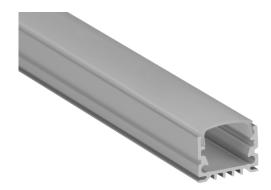

## **Slimline LED Channel - 961 Series**

The 961 Series is a Slimline LED Channel compatible with LED Strips up-to 0.63" (16mm) wide.

This profile has a **wide range of** accessories to help you find the best fit for your application.

Thanks to its Heatsink design, 961 Series provides better cooling and helps to extend the lifespan of your LED Strip.

Due to its high side walls, it helps to build **Dot-Less (Hotspot-**

**Free)** LED Fixtures using appropriate LED Strips.

**Easy Installation** with Mounting Brackets and Snap-In Diffusers.

Type:.....LED Channel Material:...Aluminum 6063-T5 Surface:....Clear Anodized Height:.....13.43mm / 0.53" Width:.....18.50mm / 0.73"