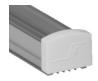

## **Slimline LED Channel - 961 Series**

The 961 Series is a Slimline LED Channel compatible with LED Strips up-to 0.63" (16mm) wide.

This profile has a **wide range of** accessories to help you find the best fit for your application.

Thanks to its Heatsink design, 961 Series provides better cooling and helps to extend the lifespan of your LED Strip.

Due to its high side walls, it helps to build **Dot-Less (Hotspot-**

**Free)** LED Fixtures using appropriate LED Strips.

**Easy Installation** with Mounting Brackets and Snap-In Diffusers.

Type:.....LED Channel Material:...Aluminum 6063-T5 Surface:....Clear Anodized Height:.....13.43mm / 0.53" Width:.....18.50mm / 0.73"