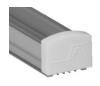

#### Slimline LED Channel - 961 Series

The 961 Series is a Slimline LED Channel compatible with LED Strips up-to 0.63" (16mm) wide.

This profile has a wide range of accessories to help you find the best fit for your application.

Thanks to its Heatsink design, 961 Series provides better cooling and helps to extend the lifespan of your LED Strip.

Due to its high side walls, it helps to build **Dot-Less (Hotspot-Free)** LED Fixtures using appropriate LED Strips.

**Easy Installation** with Mounting Brackets and Snap-In Diffusers.

Type:.....LED Channel

Material:...Aluminum 6063-T5 Surface:....Clear Anodized

Height:.....13.43mm / 0.53"

Width:.....18.50mm / 0.73"