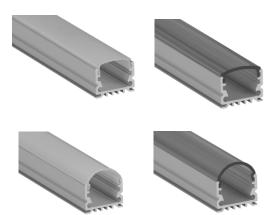

#### **Diffuser Cover Lens**

Clear Flat Diffuser

Clear Round Diffuser D22

Opal Flat Diffuser D23

Opal Round Diffuser