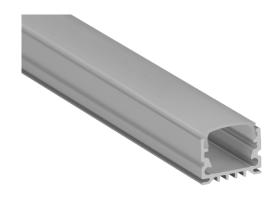

#### Slimline LED Channel - 961 Series

The 961 Series is a Slimline LED Channel compatible with LED Strips up-to 0.63" (16mm) wide.

This profile has a wide range of accessories to help you find the best fit for your application.

Thanks to its Heatsink design, 961 Series provides better cooling and helps to extend the lifespan of your LED Strip.

Due to its high side walls, it helps to build **Dot-Less (Hotspot-Free)** LED Fixtures using appropriate LED Strips.