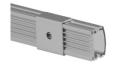

Strips.

**Easy Installation** with Mounting Brackets and Snap-In Diffusers.

Type:.....LED Channel

Material:...Aluminum 6063-T5 Surface:....Clear Anodized

Height:.....13.43mm / 0.53"

Width:.....18.50mm / 0.73"

## Length Availability

4ft (Actual Size 47") / 1.20m 8ft (Actual Size 94") / 2.40m 10ft (Actual Size 118") / 3.00m Custom Lengths **up to 3.05m** / **10ft** 









## Accessories

#### **Diffuser Cover Lens**









Clear Flat Diffuser

Clear Round Diffuser D22

Opal Flat Diffuser D23

Opal Round Diffuser

# **End Caps**





The state of the s







Plastic End Cap for Flat Diffusers (White or Grey)

Plastic End Cap for Round Diffusers (White or Grey)

E49 Large White Plastic End Cap for Flat Diffusers

E50 Large Frosted Plastic End Cap for Flat Diffusers

# Mounting





963-BRC Flat Surface Mounting Bracket