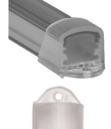

#### Slimline LED Channel - 961 Series

The 961 Series is a Slimline LED Channel compatible with LED Strips up-to 0.63" (16mm) wide.

This profile has a wide range of accessories to help you find the best fit for your application.

Thanks to its Heatsink design, 961 Series provides better cooling and helps to extend the lifespan of your LED Strip.

Due to its high side walls, it helps to build **Dot-Less (Hotspot-Free)** LED Fixtures using appropriate LED Strips.

**Easy Installation** with Mounting Brackets and Snap-In Diffusers.

Type:.....LED Channel

Material:...Aluminum 6063-T5 Surface:....Clear Anodized

Height:.....13.43mm / 0.53"

Width:.....18.50mm / 0.73"