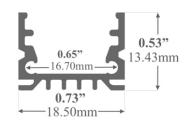

**Easy Installation** with Mounting Brackets and Snap-In Diffusers.

Type:.....LED Channel

Material:...Aluminum 6063-T5 Surface:....Clear Anodized

Height:.....13.43mm / 0.53"

Width:.....18.50mm / 0.73"