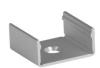

D Strips.

**Easy Installation** with Mounting Brackets and Snap-In Diffusers.

Type:.....LED Channel

Material:...Aluminum 6063-T5 Surface:....Clear Anodized

Height:.....13.43mm / 0.53"

Width:.....18.50mm / 0.73"

## Length Availability

4ft (Actual Size 47") / 1.20m 8ft (Actual Size 94") / 2.40m 10ft (Actual Size 118") / 3.00m Custom Lengths **up to 3.05m** / **10ft** 









## Accessories

#### **Diffuser Cover Lens**









Clear Flat Diffuser

Clear Round Diffuser D22

Opal Flat Diffuser D23

Opal Round Diffuser

# **End Caps**





The state of the s







Plastic End Cap for Flat Diffusers (White or Grey)

Plastic End Cap for Round Diffusers (White or Grey)

E49 Large White Plastic End Cap for Flat Diffusers

E50 Large Frosted Plastic End Cap for Flat Diffusers

# Mounting





963-BRC Flat Surface Mounting Bracket