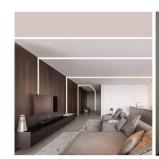

## Trimless Mud-In Drywall Channel – 635 Series

The 635 Series is a Trimless Mud-In Drywall LED Channel compatible with LED Strips up-to 1.40" (36mm) wide.

635 Series LED Channel is designed to Mud-In (Plaster-In) Mounting for a **Seamless Recessed Look**. It allows you to incorporate LED lighting into a wall or ceiling with no parts of the channel visible.

Thanks to its design, it offers best-in-class performance for high-output and **Hotspot-Free** (**Dot-less**) LED lighting applications.

LED Channels provides better cooling and helps to extend the lifespan of your LED Strip.