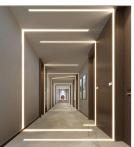

## Trimless Mud-In Drywall Channel – 635 Series

The 635 Series is a Trimless Mud-In Drywall LED Channel compatible with LED Strips up-to 1.40" (36mm) wide.

635 Series LED Channel is designed to Mud-In (Plaster-In) Mounting for a **Seamless Recessed Look**. It allows you to incorporate LED lighting into a wall or ceiling with no parts of the channel visible.

Thanks to its design, it offers best-in-class performance for high-output and **Hotspot-Free** (**Dot-less**) LED lighting applications.

LED Channels provides better cooling and helps to extend the lifespan of your LED Strip.