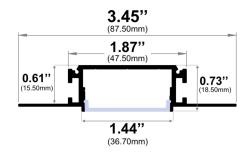

## Trimless Mud-In Drywall Channel – 635 Series

The 635 Series is a Trimless Mud-In Drywall LED Channel compatible with LED Strips up-to 1.40" (36mm) wide.

635 Series LED Channel is designed to Mud-In (Plaster-In) Mounting for a **Seamless Recessed Look**. It allows you to incorporate LED lighting into a wall or ceiling with no parts of the channel visible.

Type:.....LED Channel
Material:...Aluminum 6063-T5
Surface:....Clear Anodized

Length Availability 8ft (Actual Size 94") / 2.40m 10ft (Actual Size 118") / 3.00m