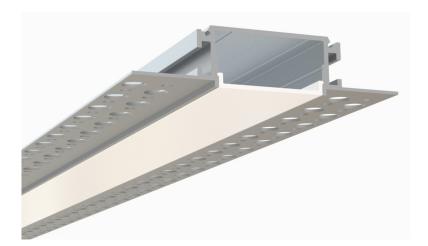

## Trimless Mud-In Drywall Channel – 635 Series

The 635 Series is a Trimless Mud-In Drywall LED Channel compatible with LED Strips up-to 1.40" (36mm) wide.

635 Series LED Channel is designed to Mud-In (Plaster-In) Mounting for a **Seamless Recessed Look**. It allows you to incorporate LED lighting into a wall or ceiling with no parts of the channel visible.

Thanks to its design, it offers best-in-class performance for high-output and **Hotspot-Free** (**Dot-less**) LED lighting applications.

LED Channels provides better cooling and helps to extend the lifespan of your LED Strip.