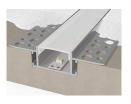

## Trimless Mud-In Drywall Channel – 635 Series

The 635 Series is a Trimless Mud-In Drywall LED Channel compatible with LED Strips up-to 1.40" (36mm) wide.

635 Series LED Channel is designed to Mud-In (Plaster-In) Mounting for a **Seamless Recessed Look**. It allows you to incorporate LED lighting into a wall or ceiling with no parts of the channel visible.