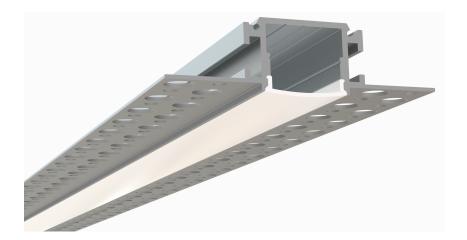

## Trim-less Mud-In Drywall Channel – 620 Series

The 620 Series is a Trim-less Mud-In Drywall LED Channel compatible with LED Strips up-to 0.80" (20.5mm) wide.

620 Series LED Channel is designed to Mud-In (Plaster-In) Mounting for a **Seamless Recessed Look**. It allows you to incorporate LED lighting into a wall or ceiling with no parts of the channel visible.

Thanks to its design, it offers best-in-class performance for high-output and **Hotspot-Free** (**Dot-less**) LED lighting applications.

LED Channels provides better cooling and helps to extend the lifespan of your LED Strip.