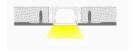

## Trim-less Mud-In Drywall Channel – 620 Series

The 620 Series is a Trim-less Mud-In Drywall LED Channel compatible with LED Strips up-to 0.80" (20.5mm) wide.

620 Series LED Channel is designed to Mud-In (Plaster-In) Mounting for a **Seamless Recessed Look**. It allows you to incorporate LED lighting into a wall or ceiling with no parts of the channel visible.

Thanks to its design, it offers best-in-class performance for high-output and **Hotspot-Free** (**Dot-less**) LED lighting applications.

LED Channels provides better cooling and helps to extend the lifespan of your LED Strip.