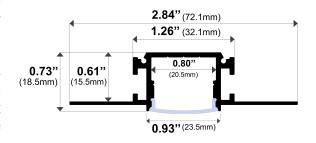

## Trim-less Mud-In Drywall Channel – 620 Series

The 620 Series is a Trim-less Mud-In Drywall LED Channel compatible with LED Strips up-to 0.80" (20.5mm) wide.

620 Series LED Channel is designed to Mud-In (Plaster-In) Mounting for a **Seamless Recessed Look**. It allows you to incorporate LED lighting into a wall or ceiling with no parts of the channel visible.

Type:.....LED Channel
Material:...Aluminum 6063-T5
Surface:....Clear Anodized

Length Availability
4ft (Actual Size 47") / 1.20m
8ft (Actual Size 94") / 2.40m
10ft (Actual Size 118") / 3.00m