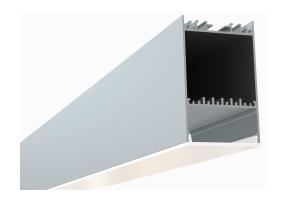

#### **Suspended Linear LED Channel - 560 Series**

The 560 Series is a Suspended LED Channel for architectural applications with a large surface area that supports LED lighting sources up-to 45mm (1.77") wide.

This profile is a perfect match for **multiple or oversized** high-output LED light sources.

It offers an internal housing space for LED Drivers and can be used in Surface Mount or Suspended applications.