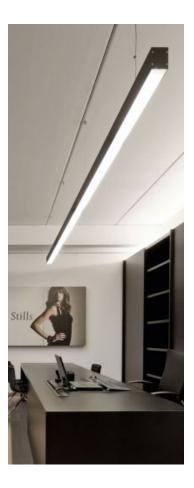

#### **Suspended Linear LED Channel - 560 Series**

The 560 Series is a Suspended LED Channel for architectural applications with a large surface area that supports LED lighting sources up-to 45mm (1.77") wide.

This profile is a perfect match for **multiple or oversized** high-output LED light sources.

It offers an internal housing space for LED Drivers and can be used in Surface Mount or Suspended applications.