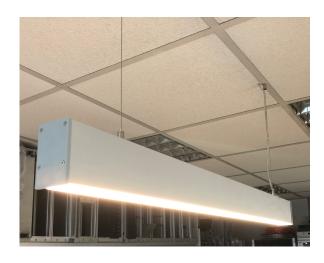

#### **Suspended Linear LED Channel - 560 Series**

The 560 Series is a Suspended LED Channel for architectural applications with a large surface area that supports LED lighting sources up-to 45mm (1.77") wide.

This profile is a perfect match for **multiple or oversized** high-output LED light sources.

It offers an internal housing space for LED Drivers and can be used in Surface Mount or Suspended applications.

## Mounting

Suspension Kit (Includes 2 steel wires of 1.5m/4.92ft and connection parts)