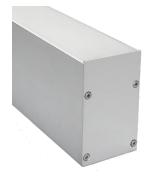

Type:.....LED Channel
Material:...Aluminum 6063-T5
Surface:....Clear Anodized
Height:.....79.90mm / 3.14"

Width:.....50.00mm / 1.97"

## **End Caps**

Plastic End Cap

Metal End Cap