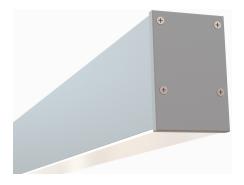

Type:.....LED Channel
Material:...Aluminum 6063-T5
Surface:....Clear Anodized
Height:.....79.90mm / 3.14"

Width:.....50.00mm / 1.97"

## **End Caps**

Plastic End Cap

Metal End Cap