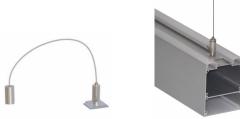

## Mounting

Suspension Kit (Includes 2 steel wires of 1.5m/4.92ft and connection parts)