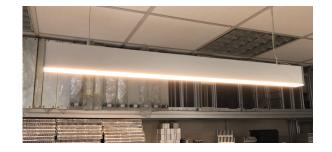

#### **Suspended Linear LED Channel - 560 Series**

The 560 Series is a Suspended LED Channel for architectural applications with a large surface area that supports LED lighting sources up-to 45mm (1.77") wide.

This profile is a perfect match for **multiple or oversized** high-output LED light sources.

It offers an internal housing space for LED Drivers and can be used in Surface Mount or Suspended applications.