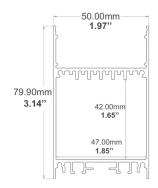

Type:.....LED Channel
Material:...Aluminum 6063-T5
Surface:....Clear Anodized
Height:.....79.90mm / 3.14"

Width:.....50.00mm / 1.97"