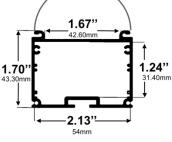

Type:.....LED Channel Material:...Aluminum 6063-T5 Surface:....Clear Anodized Height w/Lens: 66.00mm / 2.60'' Height:.....43.30mm / 1.70'' Width:.....54.00mm / 2.13''

Length Availability 4ft (Actual Size 47") / 1.20m 8ft (Actual Size 94") / 2.40m 10ft (Actual Size 118") / 3.00m