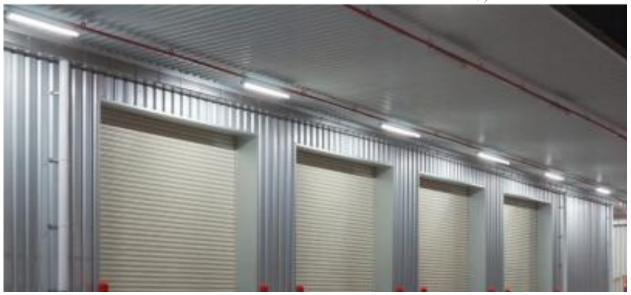

## 540ASL - Linear LED Channel

The **540ASL** is a **Linear LED Channel** with **Polycarbonate Lens Cover** and Clear Anodized Aluminum Body with **an internal housing space for LED Drivers.** 

This LED Channel is designed for various applications like to build **Shop Lights**, **Horticultural Grow Lights**, **Garage Lighting**.

Thanks to its **Diffuser Lens Design** and **End Caps Design with Gasket and Cord Grips**, it offers a Water-Resistant Linear LED Light Fixture.

It's mounted with its **easy-to-install Surface Mount Clips**. It can also be used as a Suspended LED Channel. (Suspension <u>Kit not</u> included in box. Must be ordered separately)