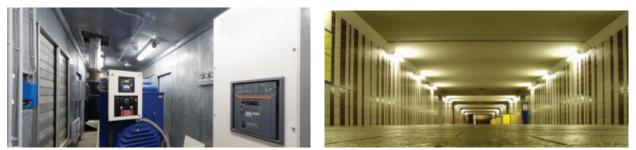

## 540ASL - Linear LED Channel

The **540ASL** is a **Linear LED Channel** with **Polycarbonate Lens Cover** and Clear Anodized Aluminum Body with **an internal housing space for LED Drivers.** 

This LED Channel is designed for various applications like to build **Shop Lights**, **Horticultural Grow Lights**, **Garage Lighting**.

Thanks to its **Diffuser Lens Design** and **End Caps Design with Gasket and Cord Grips**, it offers a Water-Resistant Linear LED Light Fixture.

It's mounted with its **easy-to-install Surface Mount Clips**. It can also be used as a Suspended LED Channel. (Suspension <u>Kit not</u> included in box. Must be ordered separately)