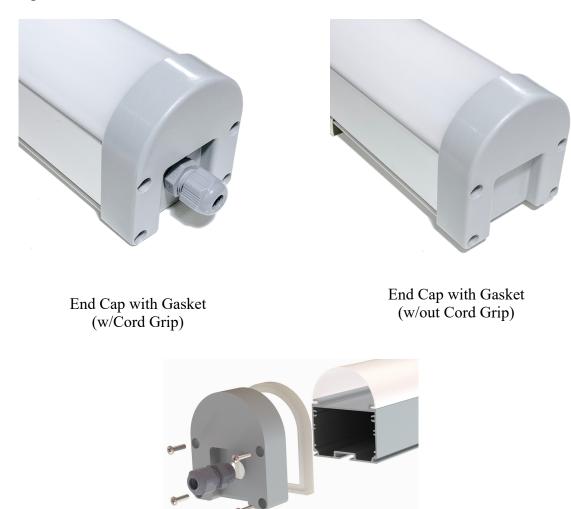

Thanks to its **Diffuser Lens Design** and **End Caps Design with Gasket and Cord Grips**, it offers a Water-Resistant Linear LED Light Fixture.

It's mounted with its **easy-to-install Surface Mount Clips**. It can also be used as a Suspended LED Channel. (Suspension <u>Kit not</u> included in box. Must be ordered separately)

## **Arc Diffuser Cover Lens**

Frosted Arc Diffuser D33

Machine Shops

www.alberko.com / Ph. +1 (818) 436 2253 / sales@alberko.com

© 2022 Alberko, Inc. All Rights Reserved.

**End Caps** 

www.alberko.com / Ph. +1 (818) 436 2253 / sales@alberko.com