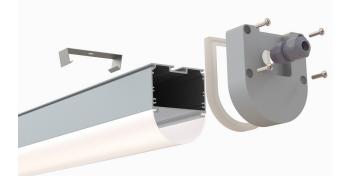

## Mounting

Suspension Kit (Includes 2 steel wires of 1.5m/4.92ft and connection parts)

Flat Surface Mounting Bracket