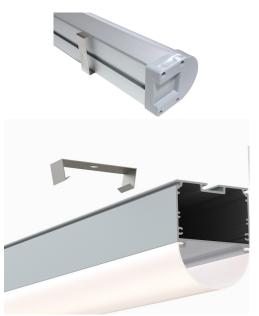

## Mounting

Suspension Kit (Includes 2 steel wires of 1.5m/4.92ft and connection parts)

Flat Surface Mounting Bracket