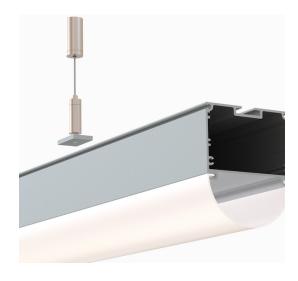

## Mounting

Suspension Kit (Includes 2 steel wires of 1.5m/4.92ft and connection parts)

Flat Surface Mounting Bracket