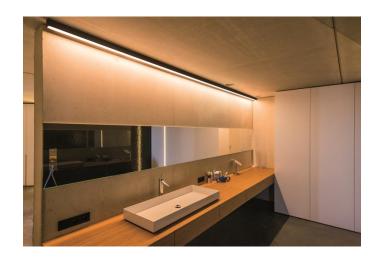

### **Suspended Slim Linear LED Channel - 535**

The 535 Series is a Suspended Slim LED Aluminum Channel for architectural applications with a surface area that supports LED lighting sources up-to 30mm (1.18") wide.

It offers an internal housing space for slim LED Drivers and can be used in Suspended and Surface Mount applications.

Type:.....LED Channel

Material:...Aluminum 6063-T5

Surface:....Clear Anodized

Height:.....70.00mm / 2.76" Width:.....36.70mm / 1.45"