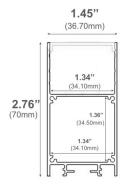

It offers an internal housing space for slim LED Drivers and can be used in Suspended and Surface Mount applications.

Type:.....LED Channel

Material:...Aluminum 6063-T5

Surface:....Clear Anodized

Height:.....70.00mm / 2.76" Width:.....36.70mm / 1.45"