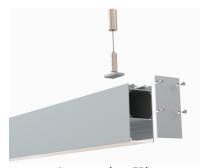

### **Suspended Slim Linear LED Channel - 535**

The 535 Series is a Suspended Slim LED Aluminum Channel for architectural applications with a surface area that supports LED lighting sources up-to 30mm (1.18") wide.

It offers an internal housing space for slim LED Drivers and can be used in Suspended and Surface Mount applications.

Type:.....LED Channel

Material:...Aluminum 6063-T5

Surface:....Clear Anodized

Height:.....70.00mm / 2.76" Width:.....36.70mm / 1.45"

## Mounting

Suspension Kit (Includes 2 steel wires of 1.5m/4.92ft and connection parts)