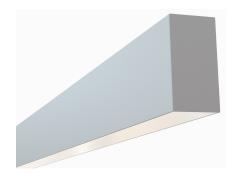

### **Suspended Slim Linear LED Channel - 535**

The 535 Series is a Suspended Slim LED Aluminum Channel for architectural applications with a surface area that supports LED lighting sources up-to 30mm (1.18") wide.

It offers an internal housing space for slim LED Drivers and can be used in Suspended and Surface Mount applications.

Type:.....LED Channel

Material:...Aluminum 6063-T5

Surface:....Clear Anodized

Height:.....70.00mm / 2.76" Width:.....36.70mm / 1.45"

#### Length Availability

4ft (Actual Size 47") / 1.20m 8ft (Actual Size 94") / 2.40m 10ft (Actual Size 118") / 3.00m