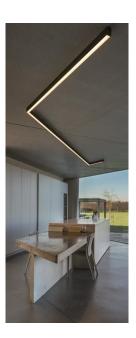

### **Suspended Slim Linear LED Channel - 535**

The 535 Series is a Suspended Slim LED Aluminum Channel for architectural applications with a surface area that supports LED lighting sources up-to 30mm (1.18") wide.

It offers an internal housing space for slim LED Drivers and can be used in Suspended and Surface Mount applications.

Type:.....LED Channel

Material:...Aluminum 6063-T5

Surface:....Clear Anodized

Height:.....70.00mm / 2.76" Width:.....36.70mm / 1.45"