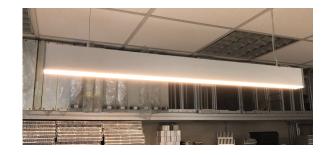

### **Suspended Slim Linear LED Channel - 535**

The 535 Series is a Suspended Slim LED Aluminum Channel for architectural applications with a surface area that supports LED lighting sources up-to 30mm (1.18") wide.

It offers an internal housing space for slim LED Drivers and can be used in Suspended and Surface Mount applications.

Type:.....LED Channel

Material:...Aluminum 6063-T5

Surface:....Clear Anodized

Height:.....70.00mm / 2.76" Width:.....36.70mm / 1.45"

## Mounting

Suspension Kit (Includes 2 steel wires of 1.5m/4.92ft and connection parts)