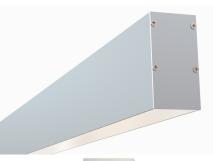

## **End Caps**

535 Plastic End Cap (Color Options: White – Grey)

535 Metal End Cap