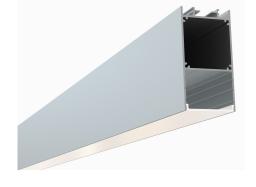

### **Suspended Slim Linear LED Channel - 535**

The 535 Series is a Suspended Slim LED Aluminum Channel for architectural applications with a surface area that supports LED lighting sources up-to 30mm (1.18") wide.

It offers an internal housing space for slim LED Drivers and can be used in Suspended and Surface Mount applications.

Type:.....LED Channel

Material:...Aluminum 6063-T5

Surface:....Clear Anodized

Height:.....70.00mm / 2.76" Width:.....36.70mm / 1.45"